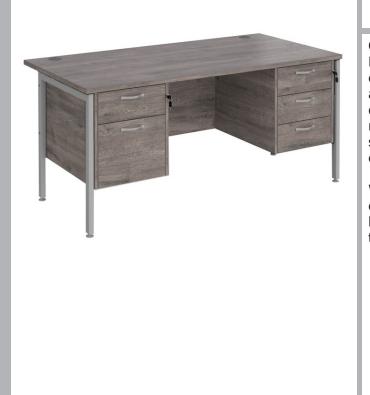

#### Straight Desk with Double Pedestals - H-Frame

#### CODE: MH16P23/SLV/GOAK

Our Maestro 25 Straight Desk with Double Pedestals - H-Frame is meticulously crafted to enhance your workspace with style, functionality, and durability. With its fully welded H-Frame leg, double pedestals and combined with a 25mm melamine desktop ensures the strength and stability needed in a productive working environment.

### FEATURES & SPECIFICATIONS

- Wood finishes Beech, Grey Oak, Oak, White, Walnut
- Frame finishes Black, Silver, White
- 18mm back modesty panels
- Cable access ports included
- H Frame
- 25mm top

#### Codes:

| MH16P22 - | W1600 x | D800 x | H725mm - | 2 | drawer | & 2 | drawer |
|-----------|---------|--------|----------|---|--------|-----|--------|
| MH16P23 - | W1600 x | D800 x | H725mm - | 2 | drawer | & 3 | drawer |
| MH16P33 - | W1600 x | D800 x | H725mm - | 3 | drawer | & 3 | drawer |
| MH18P22 - | W1800 x | D800 x | H725mm - | 2 | drawer | & 2 | drawer |
| MH18P23 - | W1800 x | D800 x | H725mm - | 2 | drawer | & 3 | drawer |
| MH18P33 - | W1800 x | D800 x | H725mm - | 3 | drawer | & 3 | drawer |