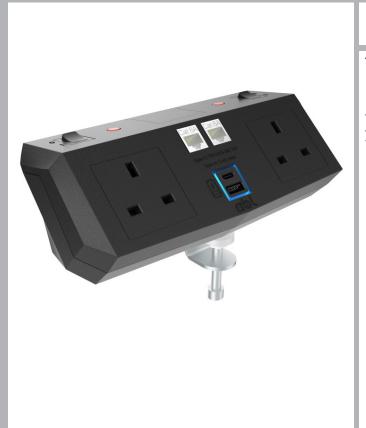

#### TRM Desk Power Module Range

#### CODE: TRM

TRM is the latest addition to our on desk power module range. Its futuristic appearance will perfectly blend in with any modern office design. Available in Black and White, with two sockets and A+C Smart Charge while the resettable 3A thermal fuses provide extra safety. Two data ports in the middle allow the choice of multimedia keystone.

### FEATURES & SPECIFICATIONS

- Two G type sockets have resettable 3A thermal fuses and individual ON/OFF switches
- Fast USB charge features A+C Type, PD 3.0 & QC 3.0
- Two multimedia blank plates can include RJ45 Cat6A, USB 3.0, or HDMI couplers
- The module uses an easy-to-fit C-clamp to fit desk thickness between 15-45mm
- All standard options come with a 0.5m drop lead to 3 Pole Connector
- Certified with BS5733, BSI KM 686563
- Integrated TRIP-FREE circuit breakers certified with BS EN IEC 60934 to comply with BS 6396

#### Codes

2A60T2A3 - TRM 2 x UK, 1 x USB A+C changer 2A60T2A4 - TRM 2 x UK, 1 x USB A+C changer, 2 x RF45 Cat6A