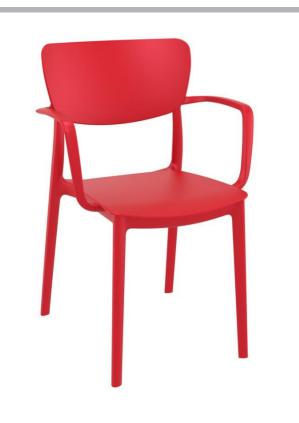

## LISA Arm Chair

CODE: ZA.7152C

The LISA arm chair is available in four different colours: red, olive green, dark grey, and white. It is well suited to both indoor and outdoor use. Manufactured from a single shot of polypropylene and reinforced with glass fibre, this chair won't fade in bright sunshine, nor will it rot or mould in wet weather conditions – In fact, little to no maintenance is required.

## FEATURES & SPECIFICATIONS

- Four different colours
- Suited to both indoor and outdoor
- Reinforced with glass fibre
- Little to no maintenance is required
- Stackable up to 8 high for easy storage

Over All Height Over All Width Over All Depth Seat Height Arm Height 820mm 540mm 530mm 450mm 640 - 660mm

Finish: polypropylene Warranty: 15yr Code: ZA.7152C