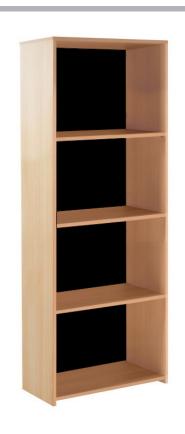

## Bookcases (3mm Black MDF Back Panel)

CODE: UBC1770

Our Bookcases with 3mm Black MDF Back Panels are part of our Universal Range of office furniture, designed with practicality in mind to enhance your workspace and boost efficiency. With its standout features including a 3mm black back panels and 18mm thick top, sides and shelves for added durability and stability. This bookcase with 3mm black MDF back panels is an ideal choice for those seeking a functional workspace that balances productivity with an attractive design.

## FEATURES & SPECIFICATIONS

- UBC1770 supplied with one fixed shelf
- 3mm MDF Back Panel
- Adjustable Shelves on 1200mm & 1770mm sizes
- Choices from 3 sizes
- \*\* Supplied with one fixed shelf

UBC1770 - H1770 x W740 x D340mm - 3 shelves - 4 compartments UBC1200 - H1770 x W740 x D340mm - 2 shelves - 3 compartments UBC08 - H1770 x W740 x D340mm - 1 shelf - 2 compartments