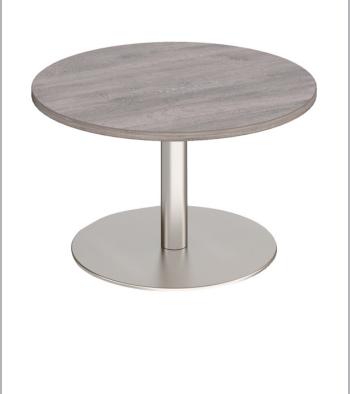

#### Monza Circular Coffee Table

#### CODE: MCC800

Classic, contemporary and refined are the words most often used to describe the Monza table range. Monza tables are available in coffee and poseur table formats as well as standard height meeting or dining tables. With its slim profile circular base and tubular column, Monza has a timeless design that never goes out of style, and the choice of circular, square or rectangular tops allows for customisation of design and function.

### FEATURES & SPECIFICATIONS

- 25mm table tops available in beech, barcelona walnut, grey oak, kendal oak, oak, and white
- A stylish focal point for any breakout space
- Base and column available in black, brushed steel and white
- Circular reception coffee table with circular column and flat round base
- Perfect for employees to catch up over a quick drinks break
- Range of square, rectangular & circular tables ideal for entertaining visitors