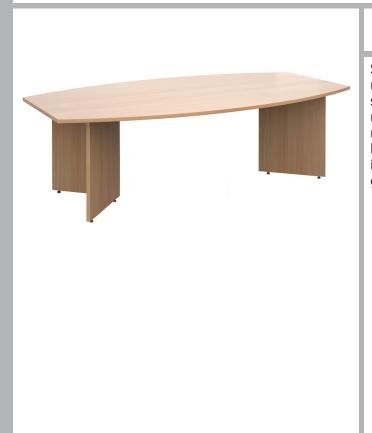

#### Barrel Shaped Meeting Table

#### CODE: ERB24-OAK

Simply designed to ensure core functionality, Arrow Head offers versatile tables in a variety of shapes and finishes to suit any boardroom or meeting setting. The Arrow Head leg design offers rigidity and strength with its clean cut lines and balanced proportions. Single tables can be used individually for meetings, or several tables can be grouped together to achieve various room layouts.

#### FEATURES & SPECIFICATIONS

- Integrated power and data modules can be added to transform tables into interactive and technologically advanced boardrooms.
- Available in beech, oak, grey oak, white and walnut.
- Curved table top which is the perfect solution for all high level meetings.
- Modular configurations to suit all boardroom and meeting room shapes and sizes.
- Radial boardroom table 800-1300mm with 25mm tops and impact resistant ABS edging.
- The angular lines of the leg frame resemble the point of an arrow head with adjustable foot levellers.

#### Codes

ERB24 - W2400 x D1300-800 x H725mm - (to seat 8 persons)