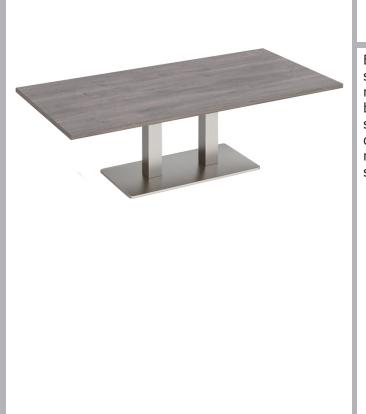

#### Figaro Coffee Table

#### CODE: ECR1600

Eros tables have the right proportions, flawless surfaces and a solid foundation, featuring a sturdy, rectangular base and twin uprights available in black, brushed steel and white that offer the ultimate in strength and stability. Eros has a simple yet stylish design which can be used as a dining table or as a meeting table in any traditional or modern breakout space or dining area.

### FEATURES & SPECIFICATIONS

- 25mm table tops available in beech, barcelona walnut, grey oak, kendal oak, oak and white
- Base and columns available in black, brushed steel and white
- Boasting an uncomplicated design and exceptional stability
- Range of rectangular tables which will add charm and warmth to any office breakout room or café area
- Rectangular coffee tables with flat rectangular base and twin uprights
- Versatile and adaptable tables offer users a comfortable dining position for eating

#### Codes:

ECR1600 - W1600 x D800 x H490mm