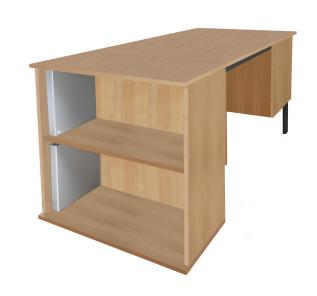

## Desk End Bookcase

CODE: UBC726-OAK

Our Desk End Bookcase is part of our Universal Range of office furniture, designed with practicality in mind to enhance your workspace and boost efficiency. With its standout features including a 18mm thick top, adjustable feet, and a fixed shelf for added durability and stability. This desk end bookcase is an ideal choice for those seeking a functional workspace that balances productivity with an attractive design.

## FEATURES & SPECIFICATIONS

- Adjustable feet
- Fixed shelf
- 18mm top

UBC726 - W730 x D340 x H726mm

Sepia Oak