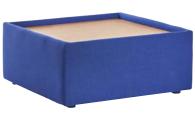

Code ALT50001 ALT50007 ALT50008 **Description** No arms Corner section Table

ALT50001-B

## Dimensions

| Code     | Overall depth | Overall width | Overall<br>height | Seat<br>height | Seat<br>depth | Seat<br>width |
|----------|---------------|---------------|-------------------|----------------|---------------|---------------|
| ALT50001 | 640           | 580           | 780               | 420            | 490           | 580           |
| ALT50007 | 665           | 665           | 780               | 420            | 490           | 580           |
| ALT50008 | 620           | 620           | 275               |                |               |               |