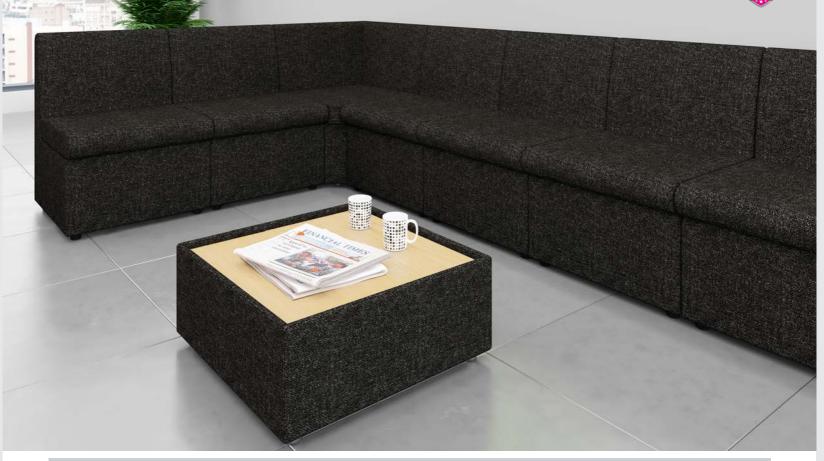

## Alto - Stocked Modular Reception Seating

### Alto Fabric Modular Reception Seating

Alto is a modular range of reception furniture that can be customised to fit the specific needs of the modern office, providing comfortable office seating for visitors while they wait. The flexibility of the modular components with curved, straight, left and right hand options allows for multiple configurations without sacrificing on style.

Code ALT50001 ALT50007 ALT50008 **Description** No arms Corner section Table

ALT50001-B