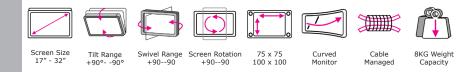

### FEATURES & SPECIFICATIONS

- Top fix installation and through desk bolt fitting included
- Built-in spring tension gauge for perfect weight adjustments
- Fit screen: 17"-32", weight capacity of 8kg
- Universal 75mm and 100mm Vesa plate fixing
- Material: Aluminium, Plastic, Steel
- Quick-release VESA plate