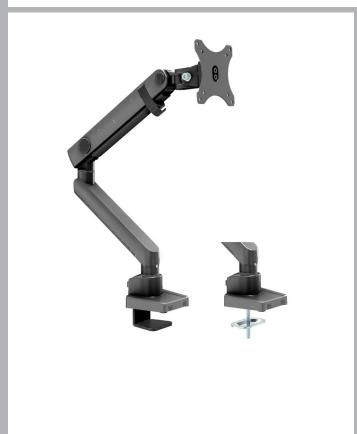

#### Sigma Spring Assisted Monitor Arm

#### CODE: SIGMA1-BLK

Our Sigma Monitor Arm features a unique spring-assisted mechanism that allows for effortless repositioning of your monitor, ensuring optimal viewing angles and reducing neck and eye strain. Crafted with precision engineering and premium materials, the Sigma Monitor Arm offers sturdy support for monitors of various sizes and weights, guaranteeing stability and reliability throughout your workday.

### FEATURES & SPECIFICATIONS

- Top fix installation and through desk bolt fitting included
- Built-in spring tension gauge for perfect weight adjustments
- Fit screen: 17"-32", weight capacity of 8kg
- Universal 75mm and 100mm Vesa plate fixing
- Material: Aluminium, Plastic, Steel
- Quick-release VESA plate