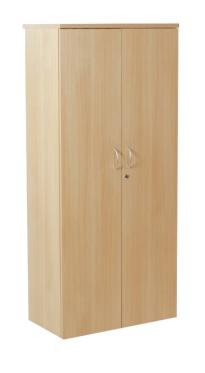

#### Double Door Lockable Storage Cupboards

#### CODE: ST16

Our Double Door Lockable Storage Cupboards are part of our Universal Range of office furniture, designed with practicality in mind to enhance your workspace and boost efficiency. With its standout features including curved silver handles, 18mm thick top, and fully lockable and supplied with two keys for added security. This double door lockable storage cupboard is an ideal choice for those seeking a functional workspace that balances productivity with an attractive design.

### FEATURES & SPECIFICATIONS

- ST16 & ST20 supplied with one fixed shelf
- Choices from 4 sizes
- Solid Back Panels
- 18mm solid back panels
- \*\* Supplied with one fixed shelf

#### Codes

ST20 - H2000 x W750 x D400mm - 4 shelves - 5 compartments ST16 - H1600 x W750 x D400mm - 3 shelves - 4 compartments ST12 - H1200 x W750 x D400mm - 2 shelves - 3 compartments ST08 - H800 x W750 x D400mm - 1 shelves - 2 compartments