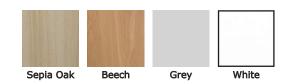

ith practicality in mind to enhance your workspace and boost efficiency. With its standout features including curved silver handles, 18mm thick top, and fully lockable and supplied with two keys for added security. This double door lockable storage cupboard is an ideal choice for those seeking a functional workspace that balances productivity with an attractive design.

### FEATURES & SPECIFICATIONS

- ST16 & ST20 supplied with one fixed shelf
- Choices from 4 sizes
- Solid Back Panels
- 18mm solid back panels
- \*\* Supplied with one fixed shelf



#### Codes

ST20 - H2000 x W750 x D400mm - 4 shelves - 5 compartments ST16 - H1600 x W750 x D400mm - 3 shelves - 4 compartments ST12 - H1200 x W750 x D400mm - 2 shelves - 3 compartments ST08 - H800 x W750 x D400mm - 1 shelves - 2 compartments