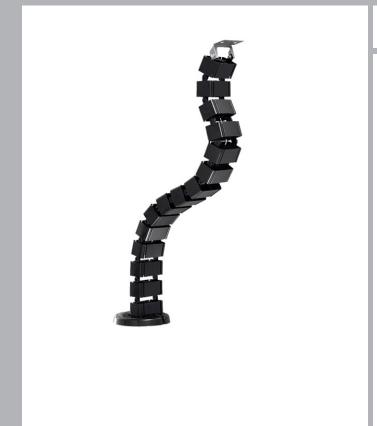

#### Height Adjustable Cable Spine

#### CODE: HASP/BLK

Our Height Adjustable Cable Spine is designed to streamline and simplify your workspace cable management requirements. Designed to revolutionise cable management, this innovative solution ensures not only tidiness but also adaptability to meet your specific needs.

Crafted with integral segregation for power and data cables, plus the ability to customise the height according to your desk setup and personal preference.

### FEATURES & SPECIFICATIONS

- Interlocking block design
- Modular Vertebrae Structure: allows user to add or subtract individual vertebra as required
- 30 segments
- Maximum height 1290mm
- Quad Entryway Design: enables cable separation
- Top hooking element to screw under desk
- Weighted base for extra stability

#### Codes

HASP/BLK - Maximum Height H1290mm - 30 Segments - Black HASP/SLV - Maximum Height H1290mm - 30 Segments - Silver HASP/WHT - Maximum Height H1290mm - 30 Segments - White