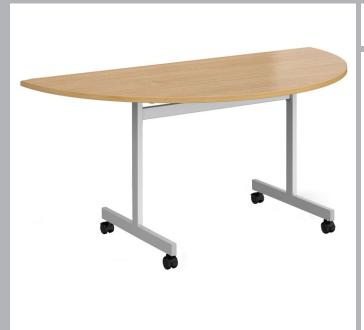

## Semi Circular Fliptop Meeting Table

CODE: FLP14-SLV-OAK

Fliptop tables are an excellent choice for conference, office, meeting and training facilities with the ability to quickly and easily configure a room. Incorporating a simple, thumb wheel release mechanism, the fliptop table frames provide a reliable, cost-effective and space saving solution within all workplace environments. Then you can simply fold down and roll away until needed again.

## FEATURES & SPECIFICATIONS

- 25mm table tops available in beech, oak, maple, white and walnut
- Leg frames with curved foot rails available in silver, black and white
- Manufactured to comply with standards BS EN 527-2, BS EN 527-3 & BS EN 1729-2
- Modular tables for multiple configurations with lockable castors
- Semi circular tables 800mm deep with a fold away frame for easy storage
- Simple release mechanism ensures a smooth flipping action