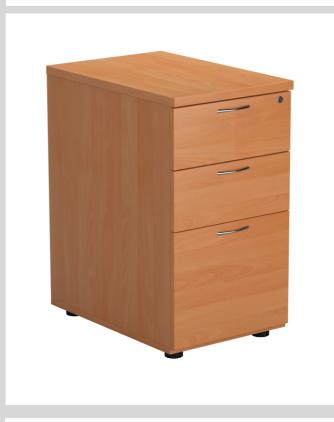

## 3 Drawer Desk High Pedestal - 600mm Deep

## Code: TESDHP3

Our "Trinity" 3 Drawer Desk High Pedestal is designed with elegance and sophistication while offering a modern touch to any office environment. With its 25mm top and 600mm depth, our Trinity 3 Drawer Desk High Pedestal ensures sturdiness and durability for individuals seeking a functional designed workspace that enhances productivity. Experience the difference and unlock your full potential with Trinity.

## **FEATURES & SPECIFICATIONS**

- Wood finishes Beech, Nova Oak, Grey Oak, White, Maple, Dark Walnut
- Two shallow drawers and one filing drawer for foolscap or A4 suspensions files
- Lockable and supplied with two keys
- 25mm top