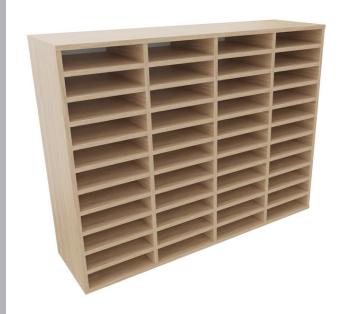

## Pigeon Hole Unit

CODE: UPH44

Our Pigeon Hole Units are part of our Universal Range of office furniture, designed with practicality in mind to enhance your post room and sorting areas. With features including an 18mm thick top, a wide selection of sizes, and removable shelves making it a perfect solution for organising and sorting mail, documents, or other small items. Whether for office environments, educational institutions, or any setting requiring organised storage, these units are designed to save space and streamline your workflow.

## FEATURES & SPECIFICATIONS

- Standalone free standing units
- Removable shelves
- 18mm top

## Codes

UPH44 - 4 Bay Wide - 44 Compartments - H986 x W1280 x D362mm UPH24 - 4 Bay Wide - 24 Compartments - H530 x W1280 x D362mm UPH22 - 2 Bay Wide - 22 Compartments - H986 x W650 x D362mm UPH12 - 2 Bay Wide - 12 Compartments - H530 x W650 x D362mm