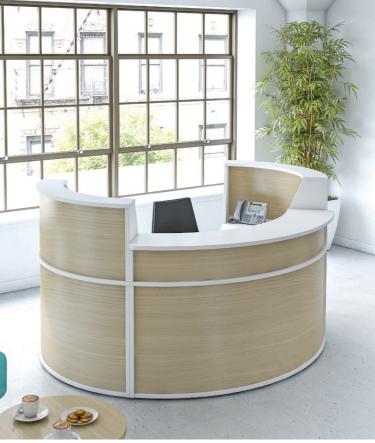

This compact reception is extremely popular as a single person reception counter.

Base units range from standard rectangular units to a selection of radiused units manufactured at various angles to allow for a more sweeping configuration.

Curved units are ideal for a single person reception incorporating an office wall for privacy.