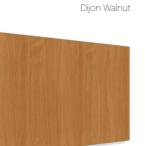

#### RECEPTIV MODESTY PANEL FINISHES

Receptiv modesty panels are manufactured from 3mm hardboard and available in 21 board finishes. (17 standard board finishes as well as the 4 shown below)

Base Unit Cupboards

#### **BOARD FINISHES**

All products are manufactured using  $18\ \&\ 25$ mm thick Melamine Faced Chipboard (MFC) sourced from across the world for optimum quality. An impressive Selection of 17 board finishes and 21 backboard finishes are available.