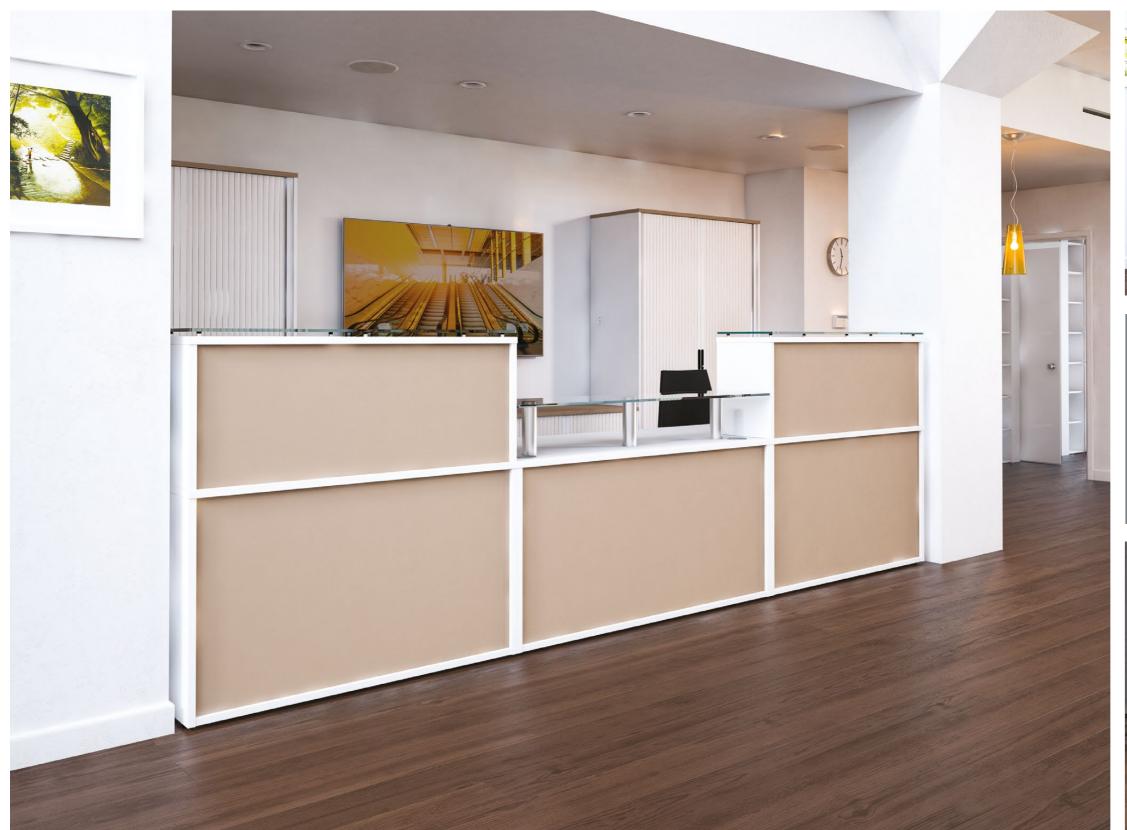

Top units can be added to offer privacy as well as providing storage to maintain a tidy, efficient work space.

Glass shelves can be added to provide a more executive impression.

A full selection of reception tables and soft seating are available to complete your reception area.

The added choice of green or orange modesty panels give a more vibrant colour option when required.

Receptiv offers the flexibility to create an individual, standalone reception or a continuous, contoured shape.