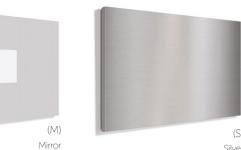

#### RECEPTIV MODESTY PANEL FINISHES

Receptiv modesty panels are manufactured from 3mm hardboard and available in 21 board finishes. (17 standard board finishes as well as the 4 shown below)

Base Unit Cupboards