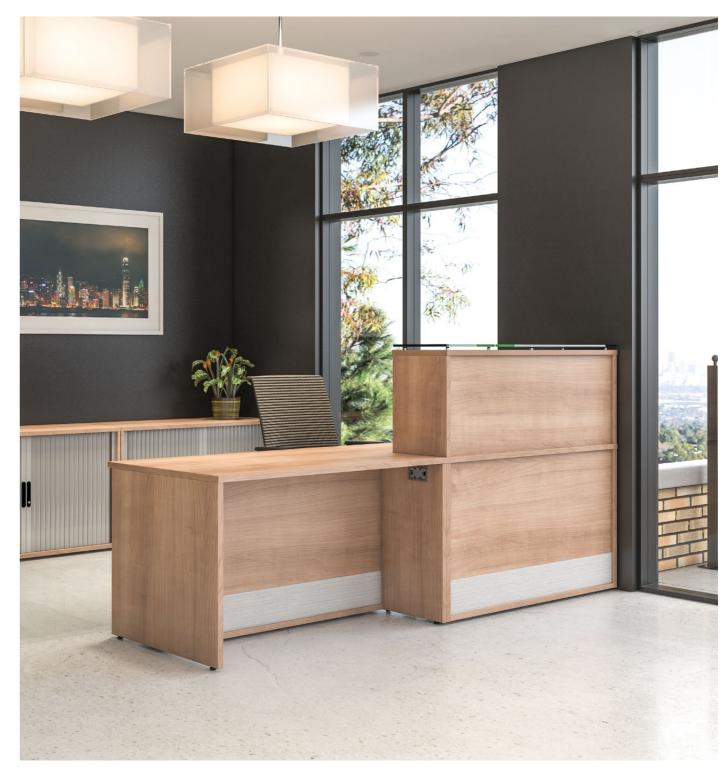

This compact reception is extremely popular as a single person reception counter.

Base units range from standard rectangular units to a selection of radiused units manufactured at various angles to allow for a more sweeping configuration.

Curved units are ideal for a single person reception incorporating an office wall for privacy.