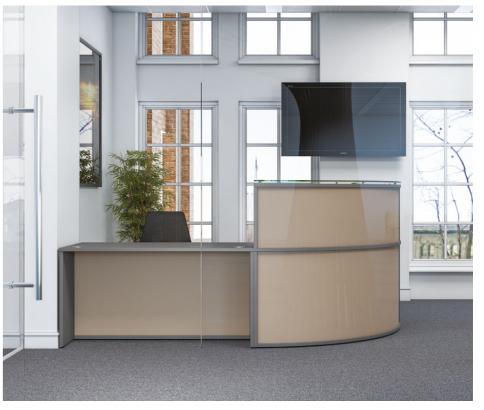

**RECEPTIV** 

Choose between numerous base units, top units, glass shelves and storage, in various shapes and sizes to create a reception to suit all your requirements.

Two tone receptions can be created by adding a contrasting modesty panel finish. Executive glass shelves offer a refined addition.

With a choice of 17 board colours and 21 modesty panel finishes, Receptiv can accommodate any office colour scheme.

Compact receptions offer an ideal solution when space is at a premium. Disabled access base units can be incorporated into any reception layout.