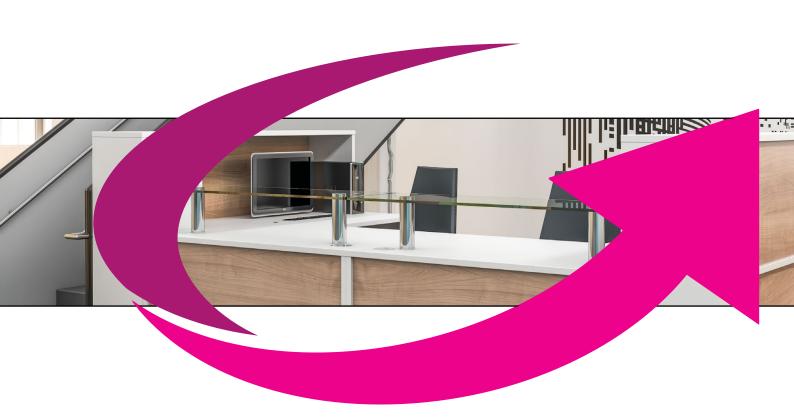

## INTRODUCTION

Receptiv is the most comprehensive modular reception range available. With numerous base units in various shapes and sizes, Receptiv can be planned in endless configurations to suit your reception requirements.

**RECEPTIV** 

Choose between numerous base units, top units, glass shelves and storage, in various shapes and sizes to create a reception to suit all your requirements.

Two tone receptions can be created by adding a contrasting modesty panel finish. Executive glass shelves offer a refined addition.

Top units can be added to offer privacy as well as providing storage to maintain a tidy, efficient work space.

Glass shelves can be added to provide a more executive impression.

A full selection of reception tables and soft seating are available to complete your reception area.