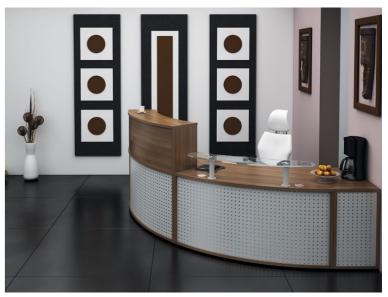

Top units can be added to offer privacy as well as providing storage to maintain a tidy, efficient work space.

Glass shelves can be added to provide a more executive impression.

A full selection of reception tables and soft seating are available to complete your reception area.

Mobile Cupboards

**STORAGE OPTIONS** 

Various storage options are available to complete the range.