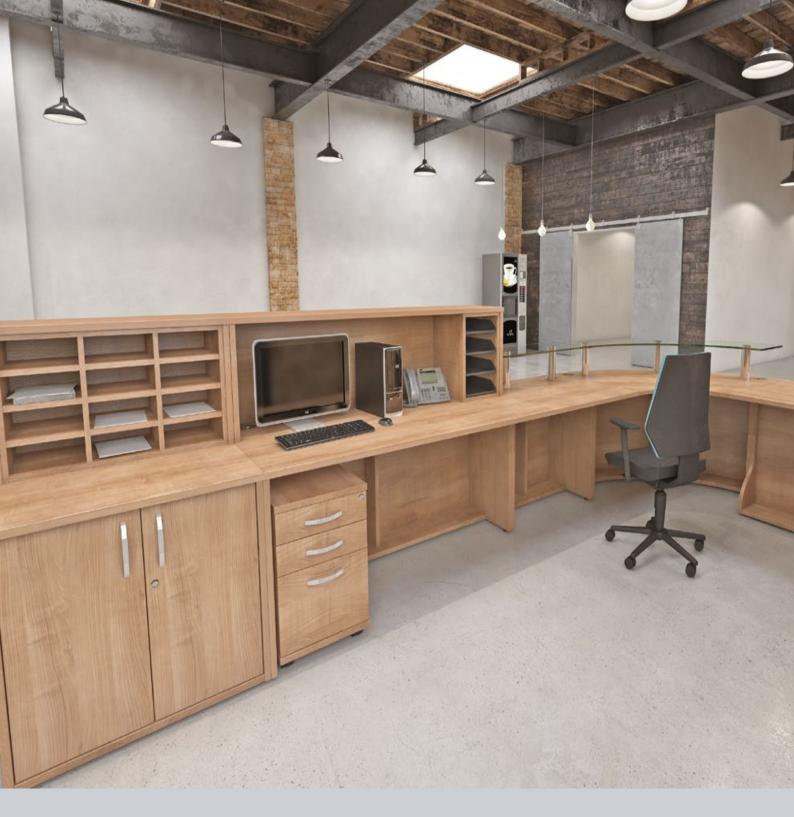

## INTRODUCTION

Receptiv is the most comprehensive modular reception range available. With numerous base units in various shapes and sizes, Receptiv can be planned in endless configurations to suit your reception requirements.

**RECEPTIV** 

Choose between numerous base units, top units, glass shelves and storage, in various shapes and sizes to create a reception to suit all your requirements.

Two tone receptions can be created by adding a contrasting modesty panel finish. Executive glass shelves offer a refined addition.

This compact reception is extremely popular as a single person reception counter.

Base units range from standard rectangular units to a selection of radiused units manufactured at various angles to allow for a more sweeping configuration.

Curved units are ideal for a single person reception incorporating an office wall for privacy.