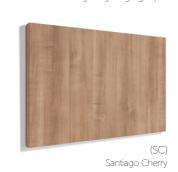

#### RECEPTIV MODESTY PANEL FINISHES

Receptiv modesty panels are manufactured from 3mm hardboard and available in 21 board finishes. (17 standard board finishes as well as the 4 shown below)

Base Unit Cupboards

#### **BOARD FINISHES**

All products are manufactured using  $18\ \&\ 25$ mm thick Melamine Faced Chipboard (MFC) sourced from across the world for optimum quality. An impressive Selection of 17 board finishes and 21 backboard finishes are available.