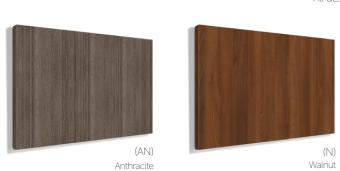

#### RECEPTIV MODESTY PANEL FINISHES

Receptiv modesty panels are manufactured from 3mm hardboard and available in 21 board finishes. (17 standard board finishes as well as the 4 shown below)

Base Unit Cupboards

#### **BOARD FINISHES**

All products are manufactured using  $18\ \&\ 25$ mm thick Melamine Faced Chipboard (MFC) sourced from across the world for optimum quality. An impressive Selection of 17 board finishes and 21 backboard finishes are available.