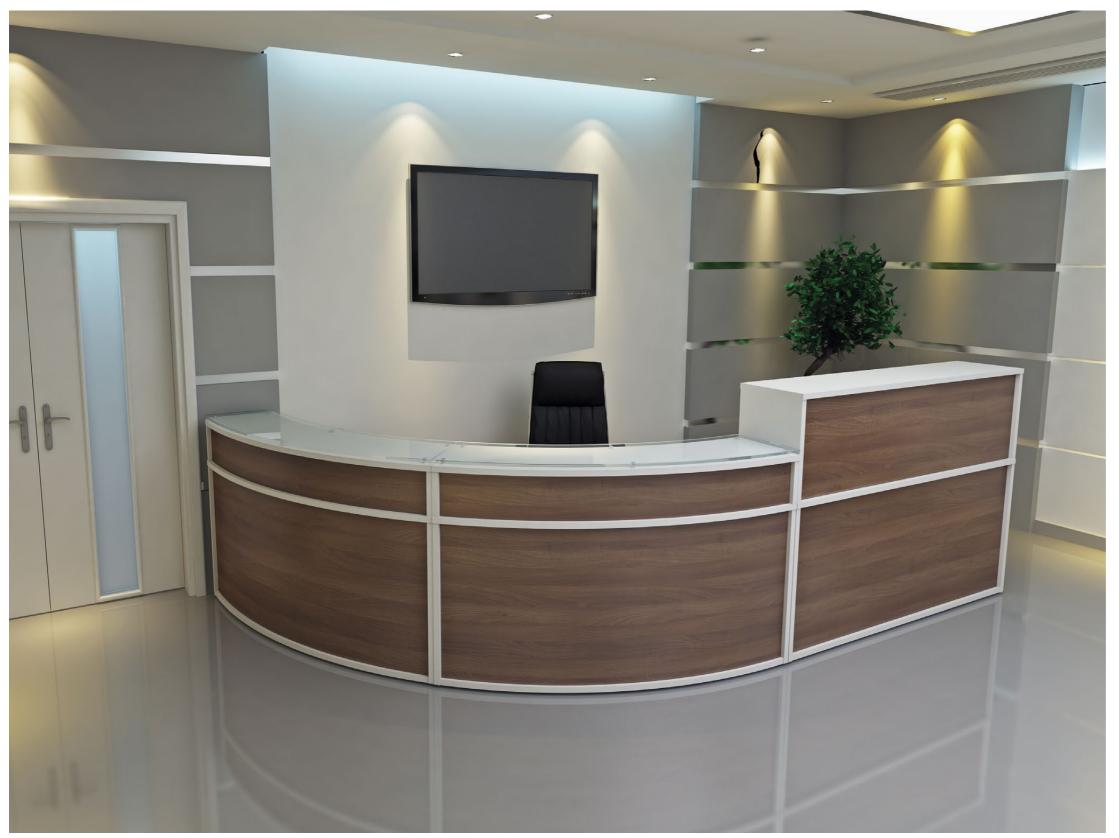

Top units can be added to offer privacy as well as providing storage to maintain a tidy, efficient work space.

Glass shelves can be added to provide a more executive impression.

A full selection of reception tables and soft seating are available to complete your reception area.

The added choice of green or orange modesty panels give a more vibrant colour option when required.

Receptiv offers the flexibility to create an individual, standalone reception or a continuous, contoured shape.