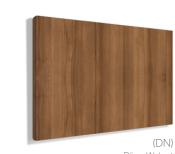

#### RECEPTIV MODESTY PANEL FINISHES

Receptiv modesty panels are manufactured from 3mm hardboard and available in 21 board finishes. (17 standard board finishes as well as the 4 shown below)

Base Unit Cupboards

#### **BOARD FINISHES**

All products are manufactured using  $18\ \&\ 25$ mm thick Melamine Faced Chipboard (MFC) sourced from across the world for optimum quality. An impressive Selection of 17 board finishes and 21 backboard finishes are available.