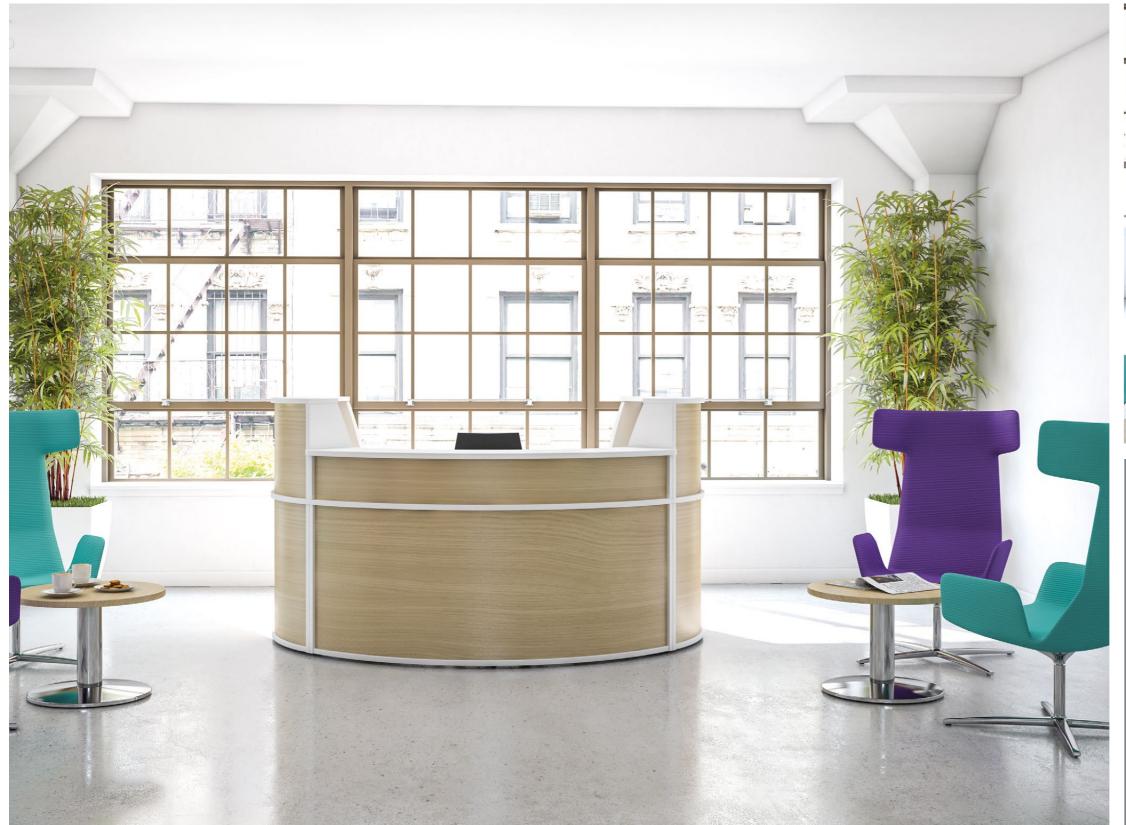

This compact reception is extremely popular as a single person reception counter.

Base units range from standard rectangular units to a selection of radiused units manufactured at various angles to allow for a more sweeping configuration.

Curved units are ideal for a single person reception incorporating an office wall for privacy.