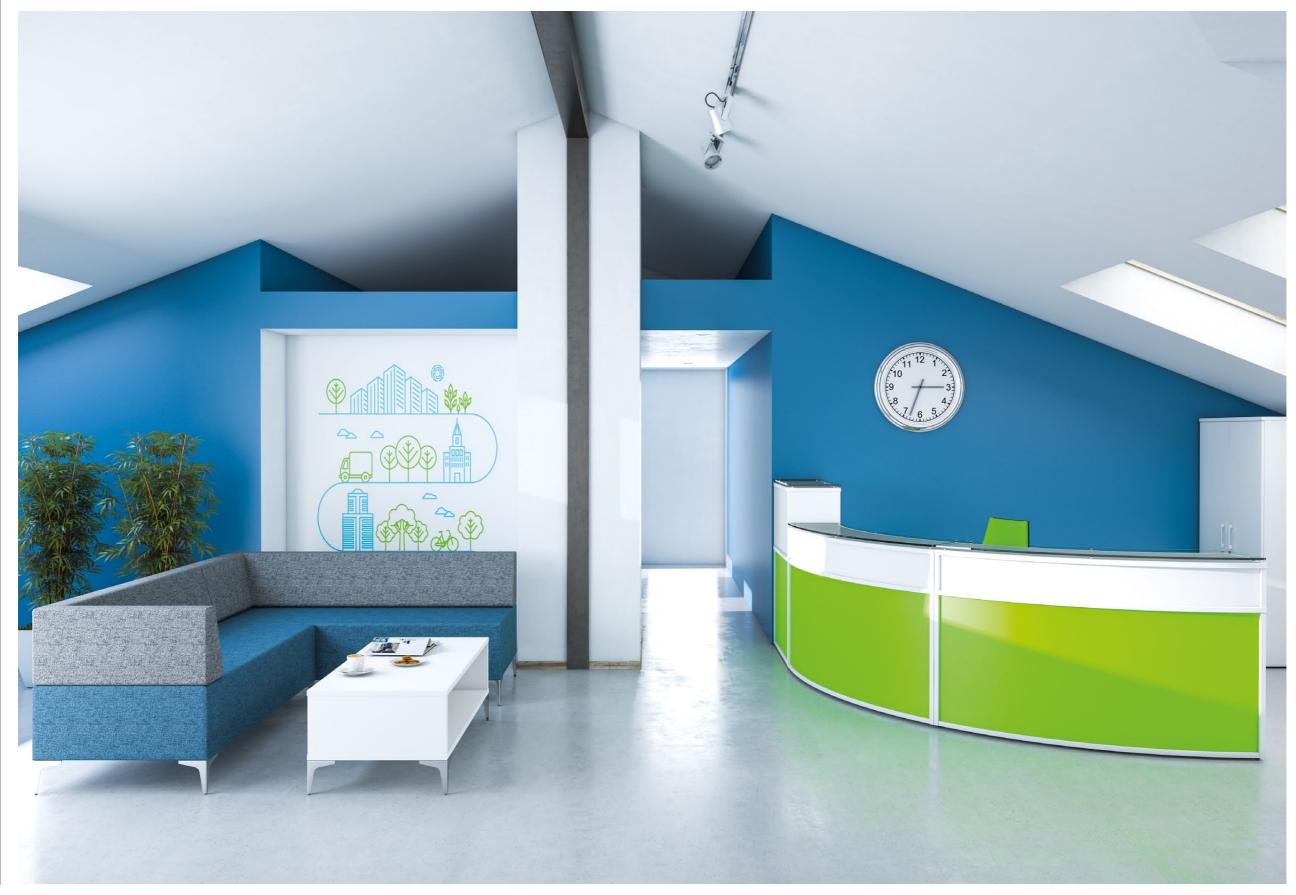

The added choice of green or orange modesty panels give a more vibrant colour option when required.

Receptiv offers the flexibility to create an individual, standalone reception or a continuous, contoured shape.

Curved units are ideal for a single person reception incorporating an office wall for privacy.