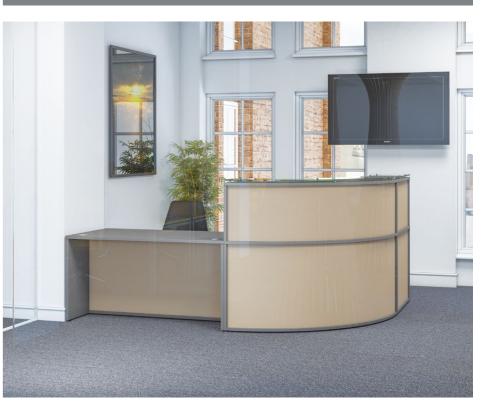

**RECEPTIV** 

Choose between numerous base units, top units, glass shelves and storage, in various shapes and sizes to create a reception to suit all your requirements.

Two tone receptions can be created by adding a contrasting modesty panel finish. Executive glass shelves offer a refined addition.

With a choice of 17 board colours and 21 modesty panel finishes, Receptiv can accommodate any office colour scheme.

Compact receptions offer an ideal solution when space is at a premium. Disabled access base units can be incorporated into any reception layout.