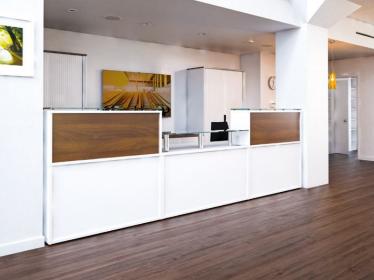

**RECEPTIV** 

Choose between numerous base units, top units, glass shelves and storage, in various shapes and sizes to create a reception to suit all your requirements.

Two tone receptions can be created by adding a contrasting modesty panel finish. Executive glass shelves offer a refined addition.

With a choice of 17 board colours and 21 modesty panel finishes, Receptiv can accommodate any office colour scheme.

Compact receptions offer an ideal solution when space is at a premium. Disabled access base units can be incorporated into any reception layout.

Top units can be added to offer privacy as well as providing storage to maintain a tidy, efficient work space.

Glass shelves can be added to provide a more executive impression.

A full selection of reception tables and soft seating are available to complete your reception area.