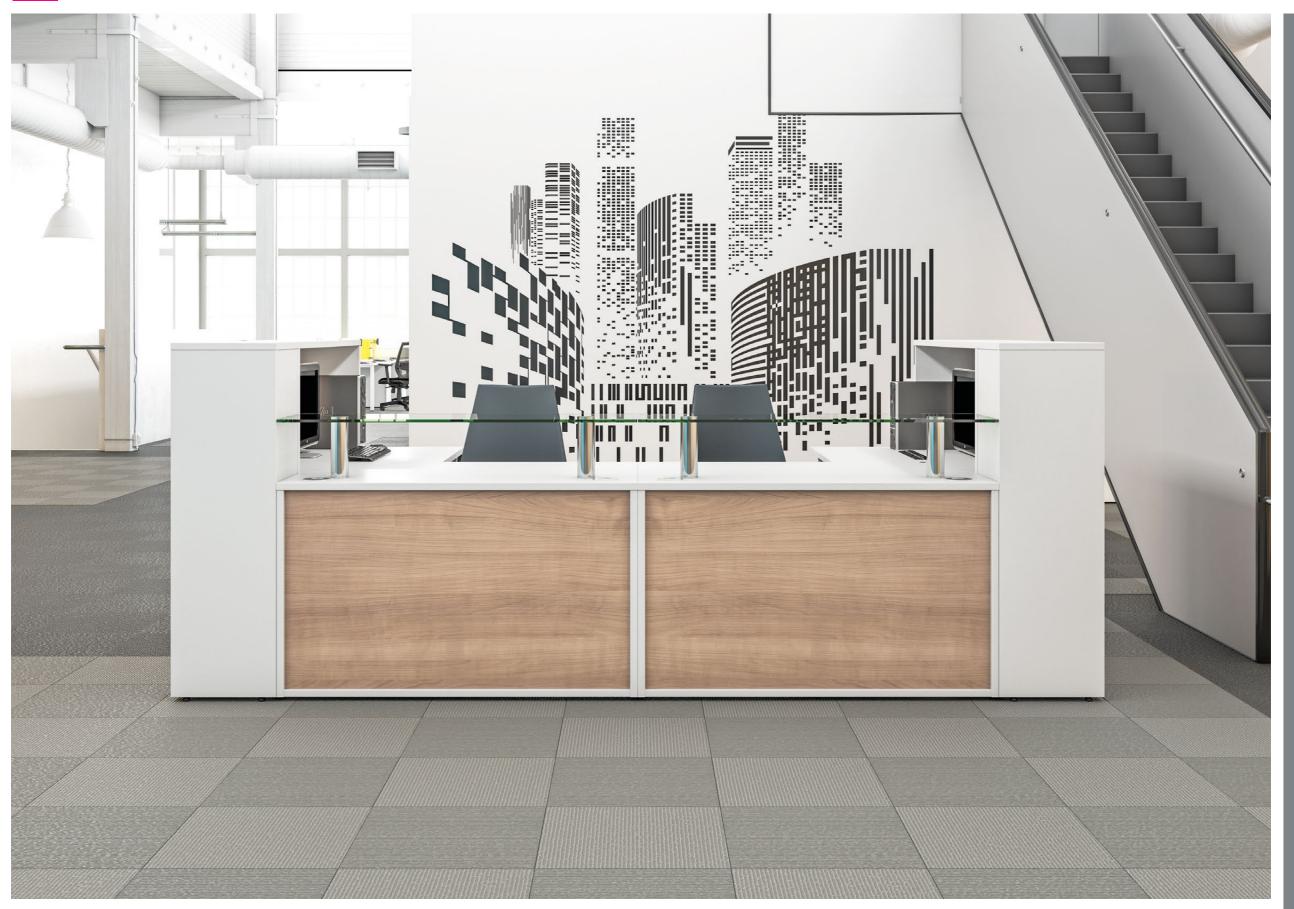

**RECEPTIV** 

Choose between numerous base units, top units, glass shelves and storage, in various shapes and sizes to create a reception to suit all your requirements.

Two tone receptions can be created by adding a contrasting modesty panel finish. Executive glass shelves offer a refined addition.

Top units can be added to offer privacy as well as providing storage to maintain a tidy, efficient work space.

Glass shelves can be added to provide a more executive impression.

A full selection of reception tables and soft seating are available to complete your reception area.

The added choice of green or orange modesty panels give a more vibrant colour option when required.

Receptiv offers the flexibility to create an individual, standalone reception or a continuous, contoured shape.