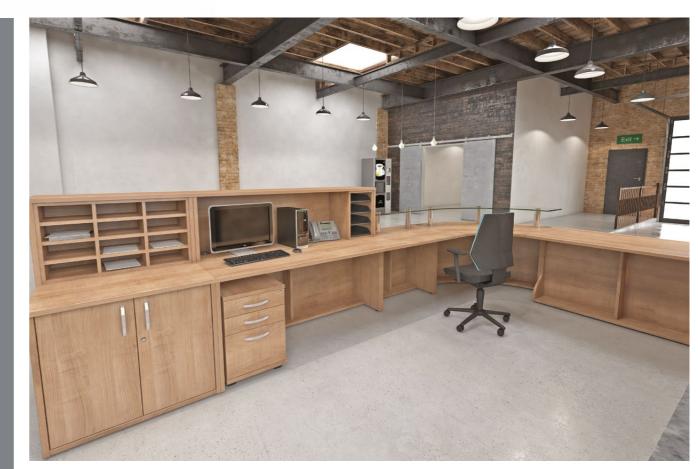

## INTRODUCTION

Receptiv is the most comprehensive modular reception range available. With numerous base units in various shapes and sizes, Receptiv can be planned in endless configurations to suit your reception requirements.

**RECEPTIV** 

Choose between numerous base units, top units, glass shelves and storage, in various shapes and sizes to create a reception to suit all your requirements.

Two tone receptions can be created by adding a contrasting modesty panel finish. Executive glass shelves offer a refined addition.

Top units can be added to offer privacy as well as providing storage to maintain a tidy, efficient work space.

Glass shelves can be added to provide a more executive impression.

A full selection of reception tables and soft seating are available to complete your reception area.

This compact reception is extremely popular as a single person reception counter.

Base units range from standard rectangular units to a selection of radiused units manufactured at various angles to allow for a more sweeping configuration.