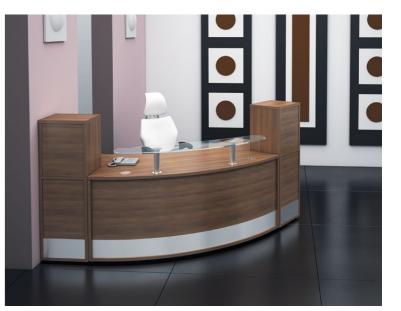

Top units can be added to offer privacy as well as providing storage to maintain a tidy, efficient work space.

Glass shelves can be added to provide a more executive impression.

A full selection of reception tables and soft seating are available to complete your reception area.

Mobile Cupboards

**STORAGE OPTIONS** 

Various storage options are available to complete the range.