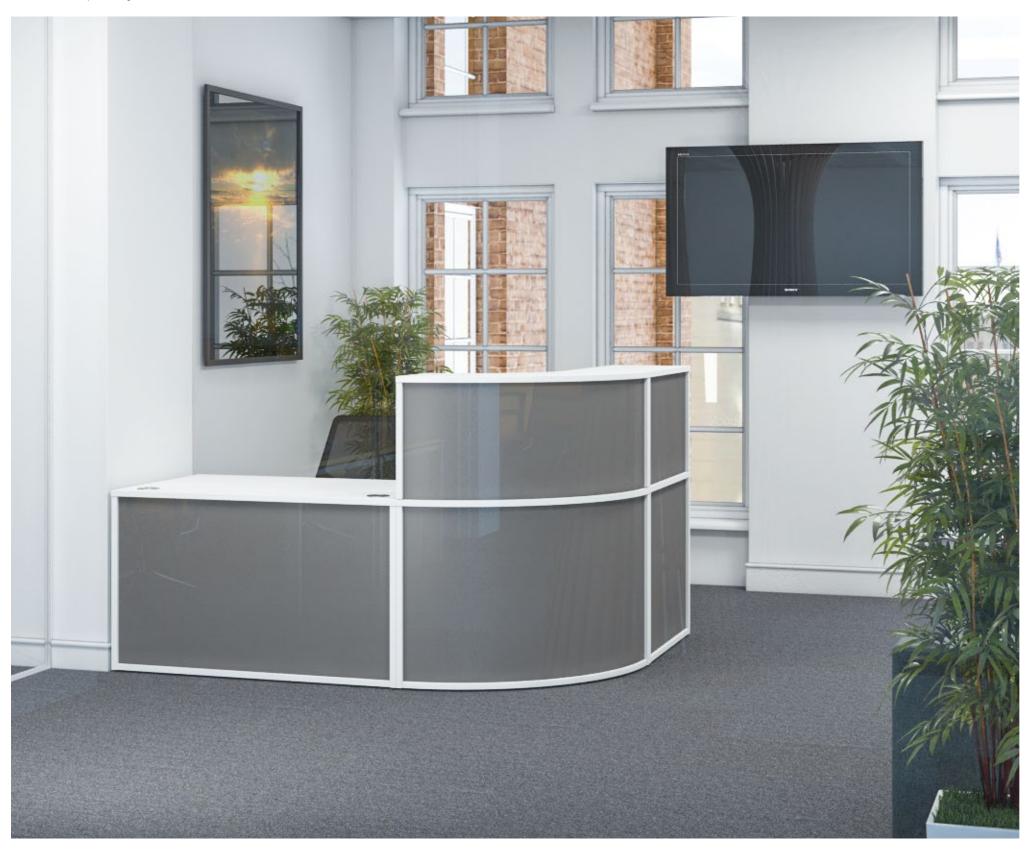

This compact reception is extremely popular as a single person reception counter.

Base units range from standard rectangular units to a selection of radiused units manufactured at various angles to allow for a more sweeping configuration.

Curved units are ideal for a single person reception incorporating an office wall for privacy.