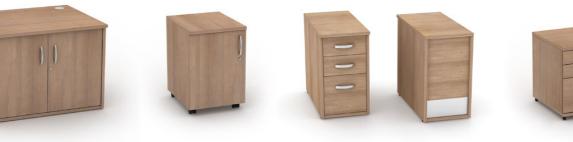

Mobile Cupboards

**STORAGE OPTIONS** 

Various storage options are available to complete the range.

Colours storage is available with a choice of 17 board finishes for fascias and doors.

All desking, storage & pedestal tops are finished with 2mm PVC heavy duty edging tape.

(CO)

Calva Oak

(N)

(LO)

 $(\lor\bigcirc)$ 