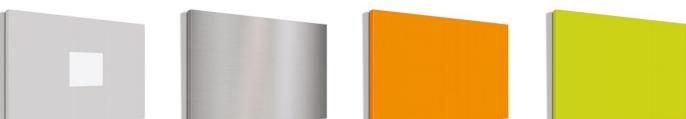

The added choice of green or orange modesty panels give a more vibrant colour option when required.

Receptiv offers the flexibility to create an individual, standalone reception or a continuous, contoured shape.

#### RECEPTIV MODESTY PANEL FINISHES

Receptiv modesty panels are manufactured from 3mm hardboard and available in 21 board finishes. (17 standard board finishes as well as the 4 shown below)

Base Unit Cupboards