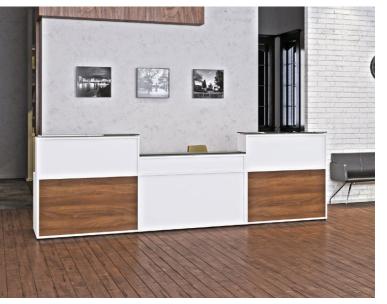

**RECEPTIV** 

Choose between numerous base units, top units, glass shelves and storage, in various shapes and sizes to create a reception to suit all your requirements.

Two tone receptions can be created by adding a contrasting modesty panel finish. Executive glass shelves offer a refined addition.

With a choice of 17 board colours and 21 modesty panel finishes, Receptiv can accommodate any office colour scheme.

Compact receptions offer an ideal solution when space is at a premium. Disabled access base units can be incorporated into any reception layout.

Top units can be added to offer privacy as well as providing storage to maintain a tidy, efficient work space.

Glass shelves can be added to provide a more executive impression.

A full selection of reception tables and soft seating are available to complete your reception area.