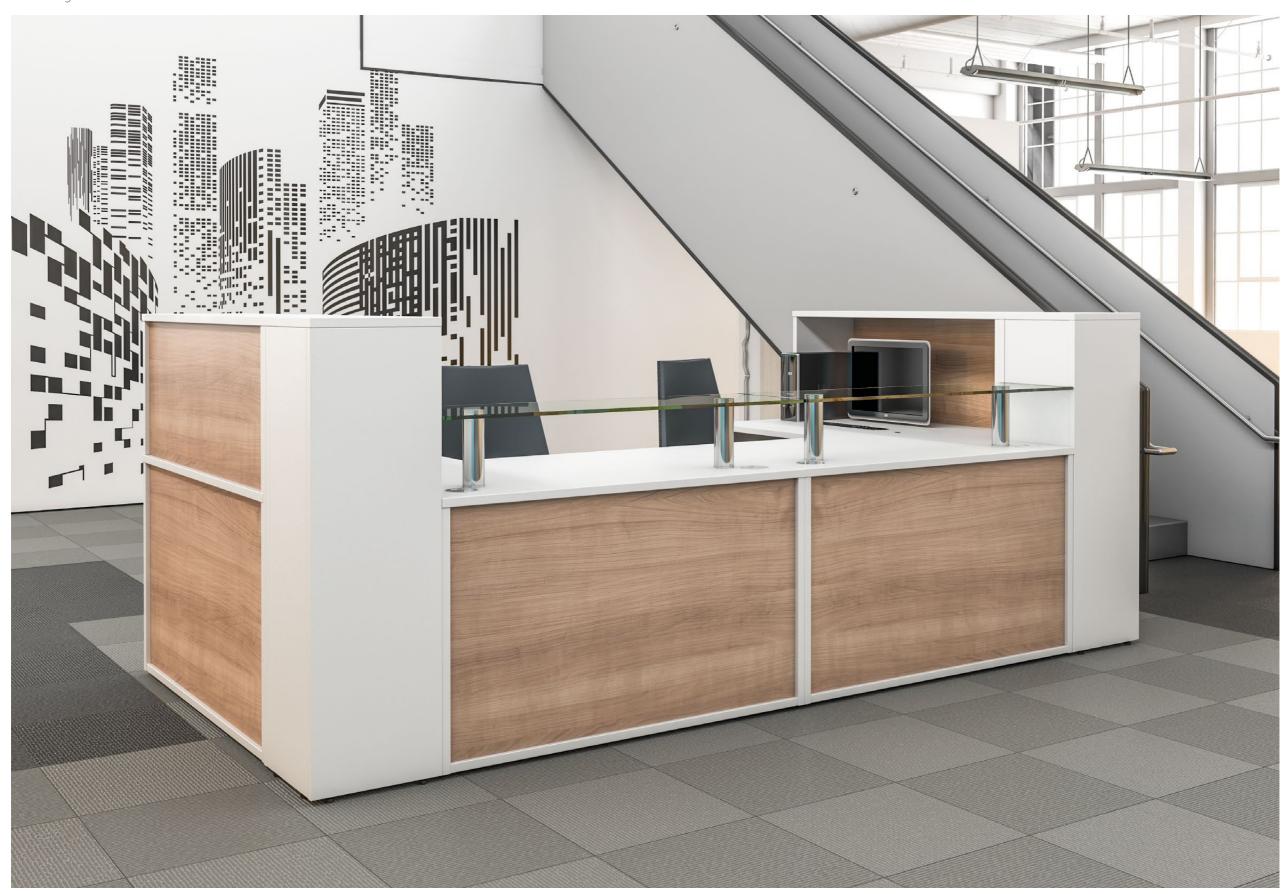

**RECEPTIV** 

Choose between numerous base units, top units, glass shelves and storage, in various shapes and sizes to create a reception to suit all your requirements.

Two tone receptions can be created by adding a contrasting modesty panel finish. Executive glass shelves offer a refined addition.

Top units can be added to offer privacy as well as providing storage to maintain a tidy, efficient work space.

Glass shelves can be added to provide a more executive impression.

A full selection of reception tables and soft seating are available to complete your reception area.

The added choice of green or orange modesty panels give a more vibrant colour option when required.

Receptiv offers the flexibility to create an individual, standalone reception or a continuous, contoured shape.