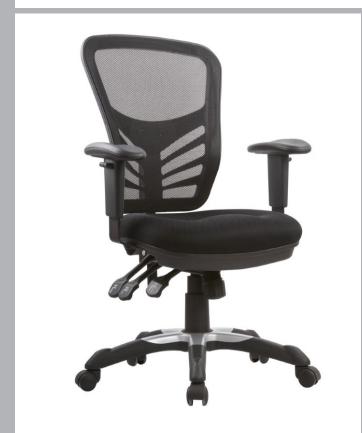

## Titan High Back Mesh Armchair

CODE: TITAN-HB

Our best-selling TITAN High Back Mesh Chair is a sleek and stylish operator chair that combines comfort with functionality. Standout features of the Titan chair are its sculpted mesh high back design providing exceptional support for the back and shoulders, height adjustable armrests and the three lever mechanism which allows the user to adjust the seat and back for ultimate comfort.

## FEATURES & SPECIFICATIONS

- Three Lever Mechanism
- Height Adjustable Arms
- Forward Seat Tilt
- Chrome and Black star base

Overall Width Overall Height Overall Depth Seat Height Seat Width Seat Depth Back Width Back Height 460mm 490mm 515mm 960-1060mm 640mm 640mm 460-560mm 500mm