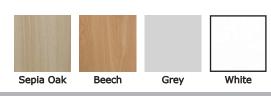

## **FEATURES & SPECIFICATIONS**

- 18mm Top
- sturdy welded metal frames
- Available in Beech, Oak, Grey and White
- Special sizes available upon request