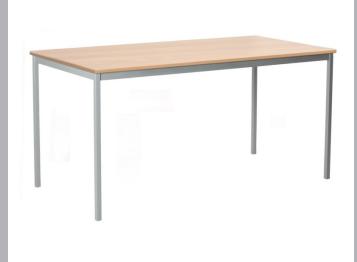

## Standard Office Table

CODE: 60T

Our Standard Office Tables are part of our Universal Range of office furniture, designed with practicality in mind to enhance your workspace and boost efficiency. With its standout features including a 18mm thick top, and a sturdy welded metal frame for added durability and stability. This standard office table is an ideal choice for those seeking a functional workspace that balances productivity with an attractive design.

## **FEATURES & SPECIFICATIONS**

- 18mm Top
- sturdy welded metal frames
- Available in Beech, Oak, Grey and White
- Special sizes available upon request