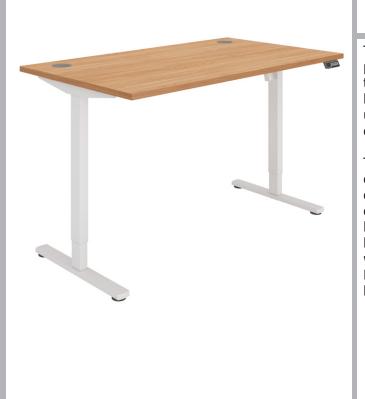

#### Core Sit-Stand Height Adjustable Desk (Single Motor)

#### CODE: CORESM1480CP/WHT/BCH

The Core Single Motor Sit Stand Desk is the perfect solution for those who want to improve their wellbeing and posture while working. This height adjustable desk encourages users to stand up and move around rather than sitting down all day, which can lead to a sedentary lifestyle.

### FEATURES & SPECIFICATIONS

- Wood finishes Norwegian Beech, Canadian Oak, Alaskan Grey oak, Arctic White
- Frame finishes White, Black
- Smooth and effortless electric motorised height adjustment
- Quiet and constant speed motor even under full load capacity

#### Codes

CORESM1480CP - W1400 x D800 x H730 - 1200mm CORESM1680CP - W1600 x D800 x H730 - 1200mm