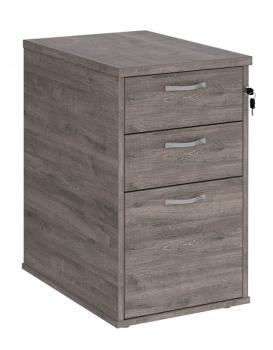

## Desk High 3 Drawer Pedestal

CODE: R25DH6/GOAK

Our Maestro 25 Desk High 3 Drawer Pedestal is meticulously crafted to enhance your workspace with style, functionality, and durability. With its curved silver handles, lockable drawers, and supplied with two keys to provide a safe and secure storage space for documents, supplies, and personal belongings.

## FEATURES & SPECIFICATIONS

- Wood finishes Beech, Grey Oak, Oak, White, Walnut
- Pedestal can be fitted left or right handed
- Lockable and supplied with two keys
- Silver curved handles
- 25mm top

## Codes

R25DH6 - W426 x D600 x H725mm R25DH8 - W426 x D800 x H725mm