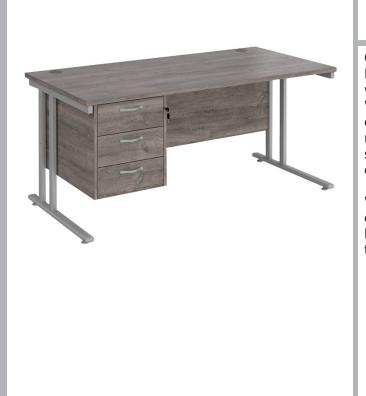

#### Straight Desk with Three Drawer Pedestals

#### CODE: MC16P3S-RH-GO

Our Maestro 25 Straight Desk with Three Drawer Pedestal is meticulously crafted to enhance your workspace with style, functionality, and durability. With its double upright cantilever leg, three drawer pedestal and combined with a 25mm melamine desktop ensures the strength and stability needed in a productive working environment.

### FEATURES & SPECIFICATIONS

- Wood finishes Beech, Grey Oak, Oak, White, Walnut
- Frame finishes Black, Silver, White
- 18mm back modesty panels
- Twin upright cantilever legs
- Cable access ports included
- 25mm top

#### Codes:

MC12P3 - W1200 x D800 x H725mm MC14P3 - W1400 x D800 x H725mm MC16P3 - W1600 x D800 x H725mm MC18P3 - W1800 x D800 x H725mm