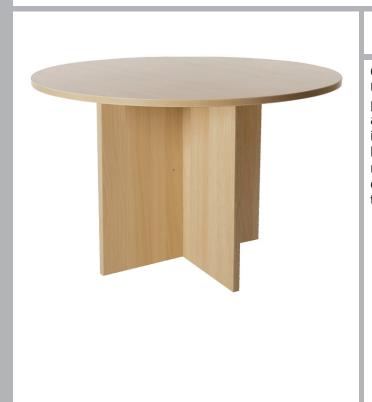

#### Round Meeting Table

#### CODE: BTD1100

Our Round Meeting Tables are part of our Universal Range of office furniture, designed with practicality in mind to enhance your workspace and boost efficiency. With its standout features including a 25mm thick top, and a sturdy cruciform base for added durability and stability. This round meeting table with its classic design is an ideal choice for those seeking a functional workspace that balances productivity with an attractive design.

### FEATURES & SPECIFICATIONS

- Cruciform base
- 25mm top

#### Codes:

BTD1100 - 1100mm diameter x H730mm