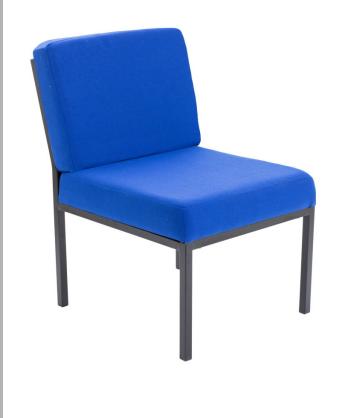

#### Rubic Reception Chair

#### CODE: BRC1

The Rubic Reception Chair is a premium seating solution designed to enhance any waiting room or reception area. Combining exceptional comfort, durability, and an elegant design, this chair is specifically crafted to provide a relaxing and welcoming atmosphere. Enhance and improve your waiting room with the Ruby Chair, where comfort meets style.

#### FEATURES & SPECIFICATIONS

• Deep foam seat and black with black metal legs

- Black metal frame
- Padded back and seat

| Over All Height | Over All Width | Over All Depth | Seat Height | Seat Depth | Back Height | Back Width |
|-----------------|----------------|----------------|-------------|------------|-------------|------------|
| 800mm           | 525mm          | 520mm          | 430mm       | 385mm      | 370mm       | 525mm      |

Finish: blue, black fabric Warranty: 1yr Code: BRC1