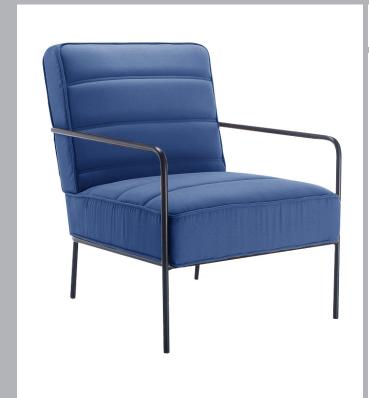

## Jade Reception Chair

CODE: OF0704NA

Jade is a mid-century inspired armchair that adds a touch of much admired retro style to any interior. Its low height seat and inclined backrest make this office armchair perfect for staff, guests and clients to relax in as they wait. This appealing chair has been carefully styled for the period and is fully upholstered for a perfect finish from any angle. Jade is perfectly partnered with our other two jewels in the crown, Ruby and Pearl to create a really eye-catching space.

## **FEATURES & SPECIFICATIONS**

- Deep padded seat and backrest
- Sturdy, industrial style steel frame
- Meets fire retardant standards BS EN 1021 and BS7176

Over All Width Back Width Over All Height Over All Depth Seat Height Seat Depth Seat Width Back Height 600mm 490mm 585mm 560mm 640mm 715.mm 440mm 655mm

Finish: mustard, navy, grey

Warranty: 5yr component 2yr upholstery

Code: OFO704NA