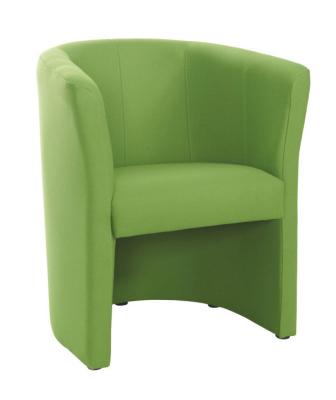

## Celestra Single Seat Tub Chair

CODE: CEL50001

Celestra reception chairs are ideal for providing a place to sit and wait for visitors before an appointment, offering clean, comfortable seating. The best luxury comes not only from quality material but also from an ergonomic design that supports the back, looks good and makes visitors feel welcome.

## FEATURES & SPECIFICATIONS

- Contoured back design with adjustable feet
- Fully upholstered unit with high side and back
- Ideal around a coffee table in a reception or waiting area
- Multitude of fabric and colour options available
- Multi-use compact design
- Single tub chair with high arms