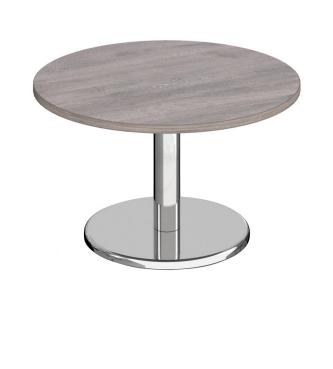

#### Pisa Circular Coffee Table

#### CODE: PCC800-BS-BW

The Pisa tables range has been designed to bring people together, inspiring conversation and collaboration. Designed to complement virtually any décor, the polished chrome circular base and column supports a 25mm table top available in a variety of sizes and finishes, as well as dining, poseur and coffee table heights, making it perfect for canteens, cafes, lounges, receptions - anywhere people gather.

## FEATURES & SPECIFICATIONS

- Circular reception coffee table with chrome leg design
- Weighted chrome radial base and cylindrical column
- Range of square, rectangular & circular tables ideal for entertaining visitors
- Perfect for employees to catch up over a quick drinks break
- A stylish focal point for any breakout space