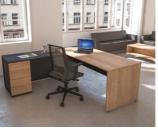

# design > supply > deliver > install

Executive is our latest desk range presenting a stylish, managerial work space. This small range of rectangular and radial panel end workstations with integrated 3 drawer pedestals is a high end addition to any office.

At Imperial we pride ourselves in manufacturing quality office furniture.

Executive is available with a single or two toned finish. Choose from a combination of our 17 board finishes to suit your requirements.

#### Colours Universal Storage

(Doors, fascias or carcass from a choice of 17 board finishes with a selection of handles)

Rectangular Executive workstations are also available as an alternative or accompaniment when the corner workstation is not suitable.