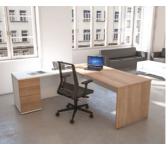

# design > supply > deliver > install

Executive is our latest desk range presenting a stylish, managerial work space. This small range of rectangular and radial panel end workstations with integrated 3 drawer pedestals is a high end addition to any office.

A combination of wood grain and solid colours shows the flexibility of the Executive range and Colours storage.

The Executive corner workstation comes complete with and integrated 3 drawer pedestal with contrasting fascias.

#### Colours Universal Storage

(Doors, fascias or carcass from a choice of 17 board finishes with a selection of handles)

Rectangular Executive workstations are also available as an alternative or accompaniment when the corner workstation is not suitable.