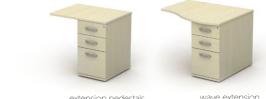

600mm deep cupboard

open unit

extension pedestals

wave extension pedestals

narrow mobile pedestals

(choice of 2 or 3 drawers)

mobile

pedestals