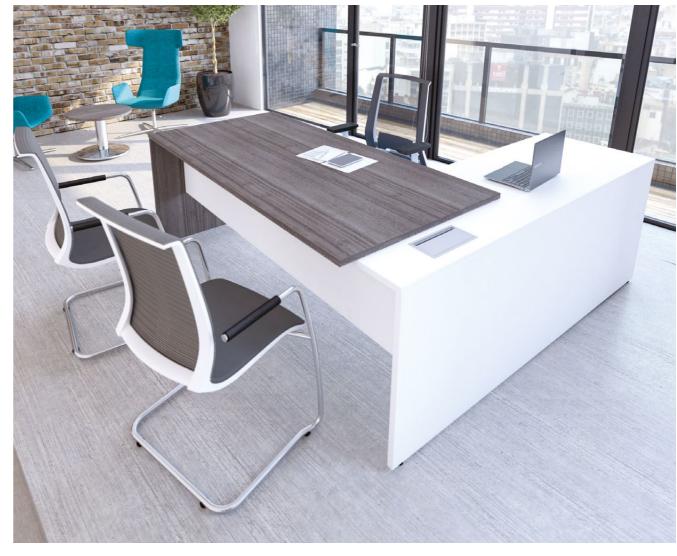

# design > supply > deliver > install

Executive is our latest desk range presenting a stylish, managerial work space. This small range of rectangular and radial panel end workstations with integrated 3 drawer pedestals is a high end addition to any office.

At Imperial we pride ourselves in manufacturing quality office furniture.

Executive is available with a single or two toned finish. Choose from a combination of our 17 board finishes to suit your requirements.

Colours storage is available with a choice of 17 board finishes for fascias and doors.

All desking, storage & pedestal tops are finished with 2mm PVC heavy duty edging tape.

Single tone - 1 finish

Two tone 1 finish & black return