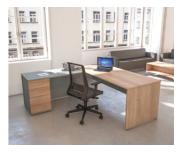

# design > supply > deliver > install

Executive is our latest desk range presenting a stylish, managerial work space. This small range of rectangular and radial panel end workstations with integrated 3 drawer pedestals is a high end addition to any office.

A combination of wood grain and solid colours shows the flexibility of the Executive range and Colours storage.

The Executive corner workstation comes complete with and integrated 3 drawer pedestal with contrasting fascias.

#### Colours Universal Storage

(Doors, fascias or carcass from a choice of 17 board finishes with a selection of handles)

Rectangular Executive workstations are also available as an alternative or accompaniment when the corner workstation is not suitable.