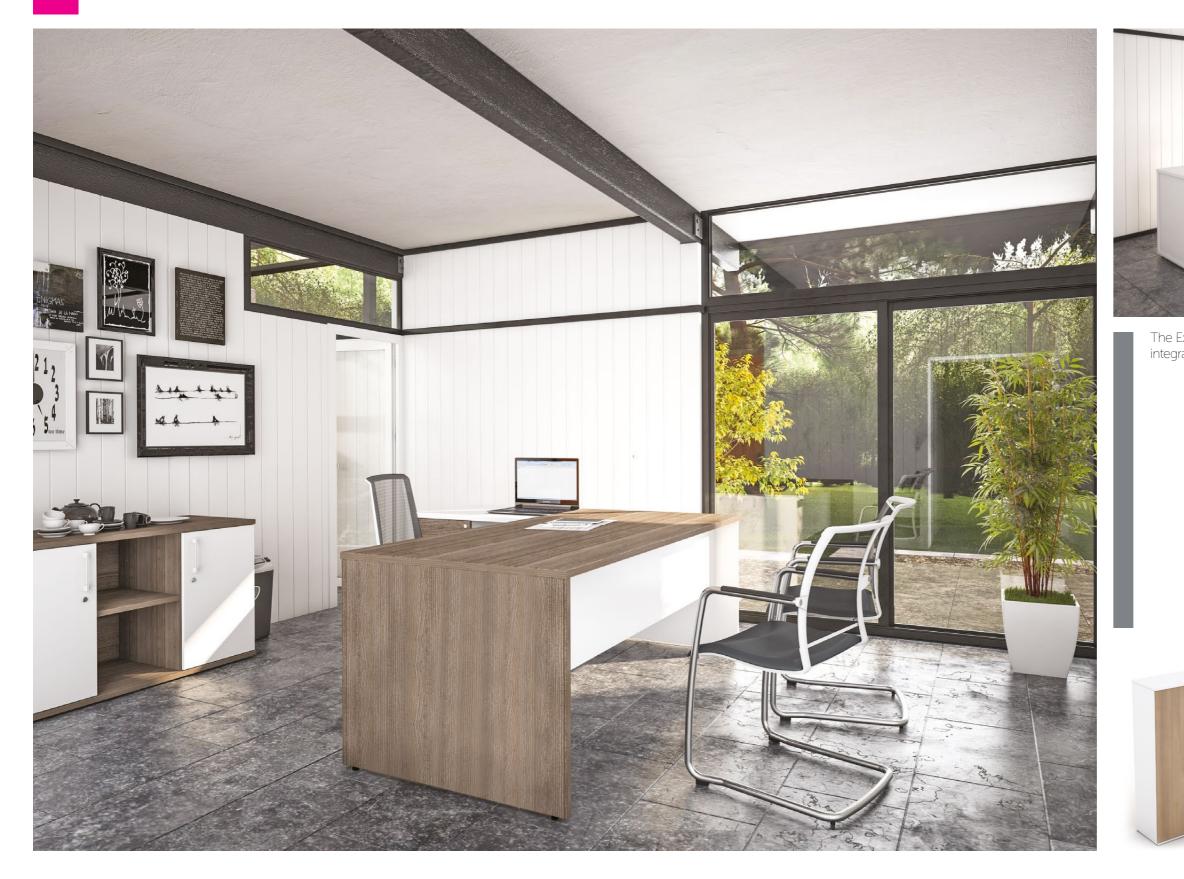

# design > supply > deliver > install

Executive is our latest desk range presenting a stylish, managerial work space. This small range of rectangular and radial panel end workstations with integrated 3 drawer pedestals is a high end addition to any office.

At Imperial we pride ourselves in manufacturing quality office furniture.

Executive is available with a single or two toned finish. Choose from a combination of our 17 board finishes to suit your requirements.

A combination of wood grain and solid colours shows the flexibility of the Executive range and Colours storage.

The Executive corner workstation comes complete with and integrated 3 drawer pedestal with contrasting fascias.

#### Colours Universal Storage

(Doors, fascias or carcass from a choice of 17 board finishes with a selection of handles)

Rectangular Executive workstations are also available as an alternative or accompaniment when the corner workstation is not suitable.

A cable access flap fitted to the corner workstation as standard and available as an optional extra on a rectangular workstation.

Santiago Cherry

(SO)

(JA)

(W) White

(ST)

Slate

Japanese Ash