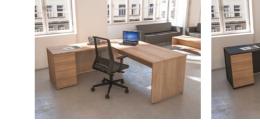

# design > supply > deliver > install

Executive is our latest desk range presenting a stylish, managerial work space. This small range of rectangular and radial panel end workstations with integrated 3 drawer pedestals is a high end addition to any office.

At Imperial we pride ourselves in manufacturing quality office furniture.

Executive is available with a single or two toned finish. Choose from a combination of our 17 board finishes to suit your requirements.

#### Colours Universal Storage

(Doors, fascias or carcass from a choice of 17 board finishes with a selection of handles)

Rectangular Executive workstations are also available as an alternative or accompaniment when the corner workstation is not suitable.