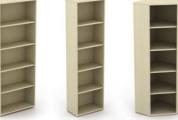

## **UNIVERSAL STORAGE**

(available as 2062mm, 1657mm, 1252mm, 847mm & 725mm high)

1200mm & 1000mm wide open tambour units

1000mm & 800mm wide

pigeon hole units

tambour units

corner bookcase

1000mm & 800mm wide

cupboards

Low to high storage (available as 2062mm, 1657mm, 1252mm, 847mm & 725mm high with a choice of handle)

1000mm & 800mm wide

open cupboards

Personal lockers (choice of 2, 3, 4 or a single door option)