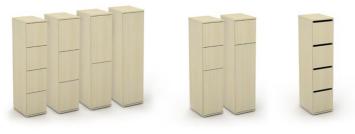

cupboards

Low to high storage (available as 2062mm, 1657mm, 1252mm, 847mm & 725mm high with a choice of handle)

1000mm & 800mm wide

open cupboards

Personal lockers (choice of 2, 3, 4 or a single door option)

1000mm & 800mm wide

open units

personal lockers available with various door options

600mm deep filing cabinets (4, 3 or 2 drawers)

525mm deep filing cabinets (4, 3 or 2 drawers)

tambour storage

storage

600mm deep mobile cupboard