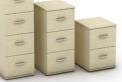

1000mm & 800mm wide

open units

personal lockers available with various door options

600mm deep filing cabinets (4, 3 or 2 drawers)

525mm deep filing cabinets (4, 3 or 2 drawers)

tambour storage

storage

600mm deep mobile cupboard

Filing cabinets (with a choice of handle)