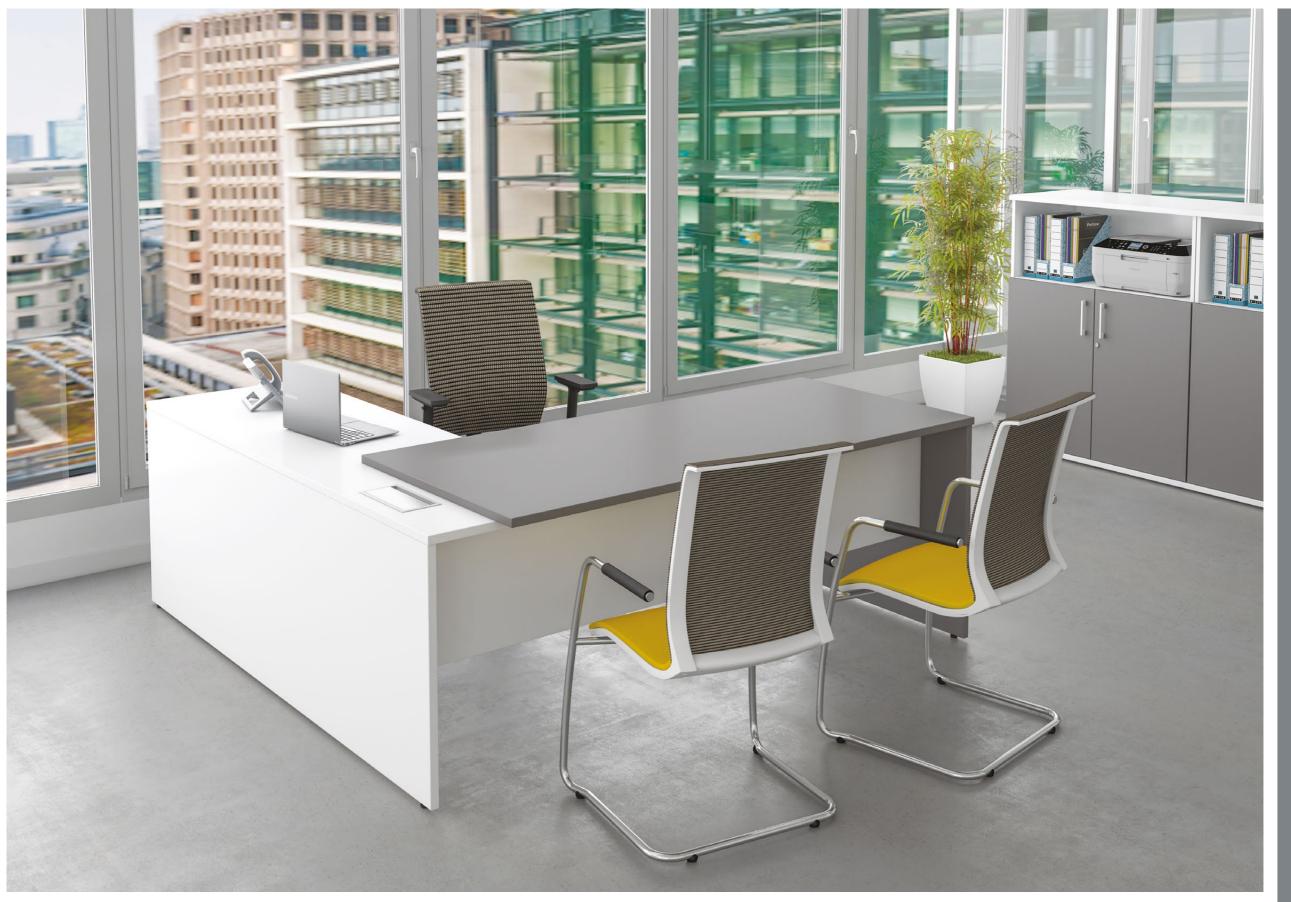

A combination of wood grain and solid colours shows the flexibility of the Executive range and Colours storage.

The Executive corner workstation comes complete with and integrated 3 drawer pedestal with contrasting fascias.

#### Colours Universal Storage

(Doors, fascias or carcass from a choice of 17 board finishes with a selection of handles)

Rectangular Executive workstations are also available as an alternative or accompaniment when the corner workstation is not suitable.