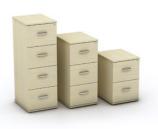

1000mm & 800mm wide

open units

personal lockers available with various door options

600mm deep filing cabinets (4, 3 or 2 drawers)

525mm deep filing cabinets (4, 3 or 2 drawers)

tambour storage

storage

600mm deep mobile cupboard

Filing cabinets (with a choice of handle)