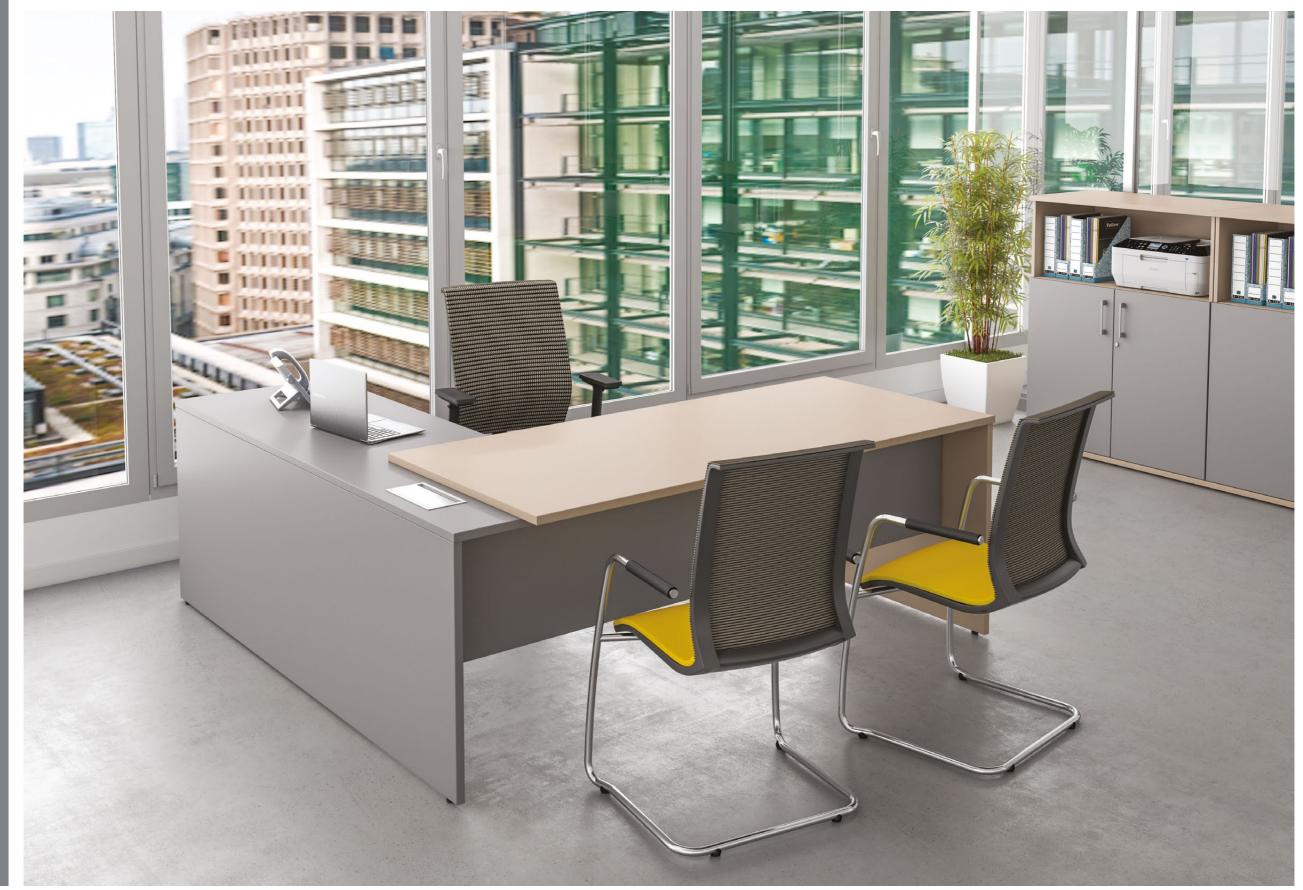

A combination of wood grain and solid colours shows the flexibility of the Executive range and Colours storage.

The Executive corner workstation comes complete with and integrated 3 drawer pedestal with contrasting fascias.

#### Colours Universal Storage

(Doors, fascias or carcass from a choice of 17 board finishes with a selection of handles)

Rectangular Executive workstations are also available as an alternative or accompaniment when the corner workstation is not suitable.