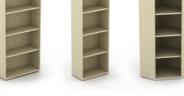

## **UNIVERSAL STORAGE**

(available as 2062mm, 1657mm, 1252mm, 847mm & 725mm high)

1200mm & 1000mm wide open tambour units

1000mm & 800mm wide

pigeon hole units

tambour units

corner bookcase

1000mm & 800mm wide

cupboards

Low to high storage (available as 2062mm, 1657mm, 1252mm, 847mm & 725mm high with a choice of handle)

1000mm & 800mm wide

open cupboards

Personal lockers (choice of 2, 3, 4 or a single door option)