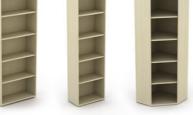

## **UNIVERSAL STORAGE**

(available as 2062mm, 1657mm, 1252mm, 847mm & 725mm high)

1200mm & 1000mm wide open tambour units

1000mm & 800mm wide

pigeon hole units

tambour units

corner bookcase

1000mm & 800mm wide

cupboards

Low to high storage (available as 2062mm, 1657mm, 1252mm, 847mm & 725mm high with a choice of handle)

1000mm & 800mm wide

open cupboards

Personal lockers (choice of 2, 3, 4 or a single door option)