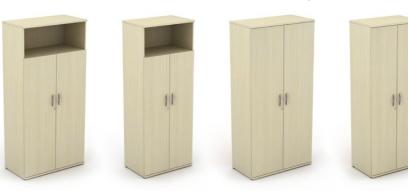

## **UNIVERSAL STORAGE**

(available as 2062mm, 1657mm, 1252mm, 847mm & 725mm high)

1200mm & 1000mm wide open tambour units

1000mm & 800mm wide

pigeon hole units

tambour units

corner bookcase

1000mm & 800mm wide

cupboards

Low to high storage (available as 2062mm, 1657mm, 1252mm, 847mm & 725mm high with a choice of handle)

1000mm & 800mm wide

open cupboards

Personal lockers (choice of 2, 3, 4 or a single door option)