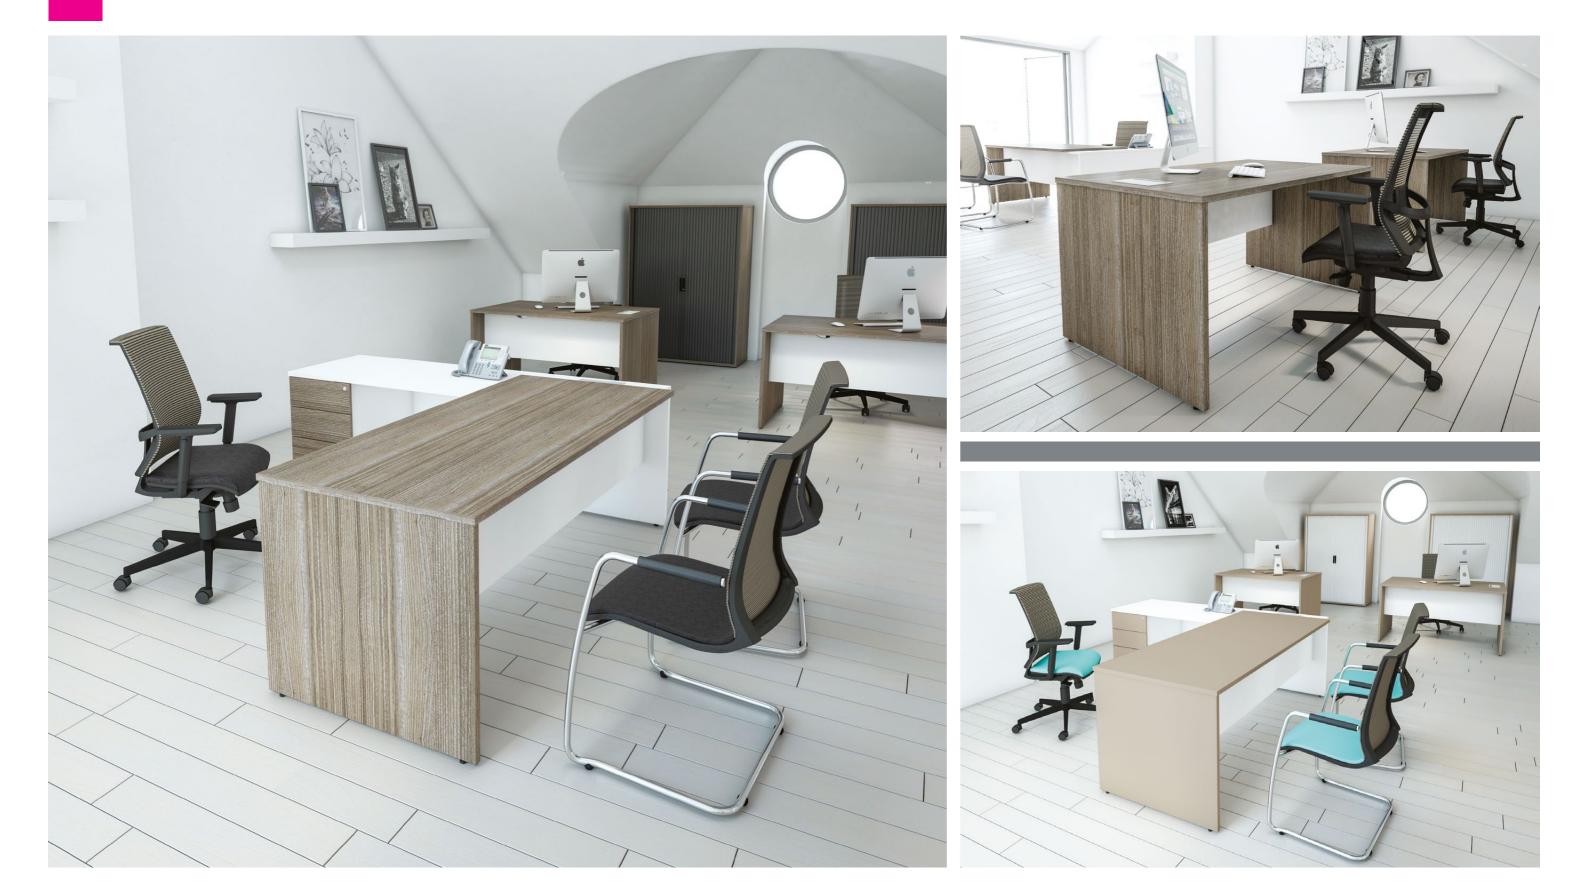

# design > supply > deliver > install

Executive is our latest desk range presenting a stylish, managerial work space. This small range of rectangular and radial panel end workstations with integrated 3 drawer pedestals is a high end addition to any office.

At Imperial we pride ourselves in manufacturing quality office furniture.

Executive is available with a single or two toned finish. Choose from a combination of our 17 board finishes to suit your requirements.

The Fresh seating collection offers modern, stylish seating to complement your new executive workstation.

Our new Slate and Mocha board finishes can be paired together to create a modern, fresh feel to your new working environment.

Colours storage is available with a choice of 17 board finishes for fascias and doors.

All desking, storage & pedestal tops are finished with 2mm PVC heavy duty edging tape.

Single tone - 1 finish

Two tone 1 finish & black return