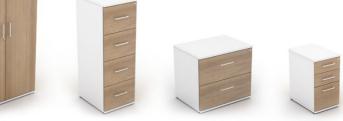

Filing cabinets (with a choice of handle)

#### Desk high storage

(no handles)

(choice of 2 or 3 drawers)