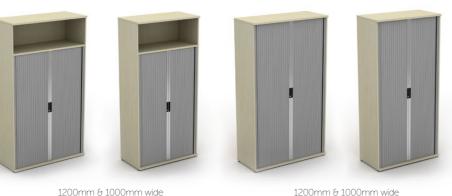

## **UNIVERSAL STORAGE**

(available as 2062mm, 1657mm, 1252mm, 847mm & 725mm high)

1200mm & 1000mm wide open tambour units

1000mm & 800mm wide

pigeon hole units

tambour units

corner bookcase

1000mm & 800mm wide