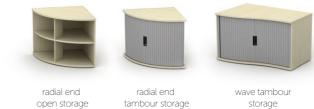

## **UNIVERSAL STORAGE**

(available as 2062mm, 1657mm, 1252mm, 847mm & 725mm high)

1200mm & 1000mm wide open tambour units

1000mm & 800mm wide

pigeon hole units

tambour units

corner bookcase

1000mm & 800mm wide

cupboards

Low to high storage (available as 2062mm, 1657mm, 1252mm, 847mm & 725mm high with a choice of handle)

1000mm & 800mm wide

open cupboards

Personal lockers (choice of 2, 3, 4 or a single door option)