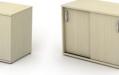

1000mm & 800mm wide

open units

personal lockers available with various door options

600mm deep filing cabinets (4, 3 or 2 drawers)

525mm deep filing cabinets (4, 3 or 2 drawers)

tambour storage

storage

600mm deep mobile cupboard