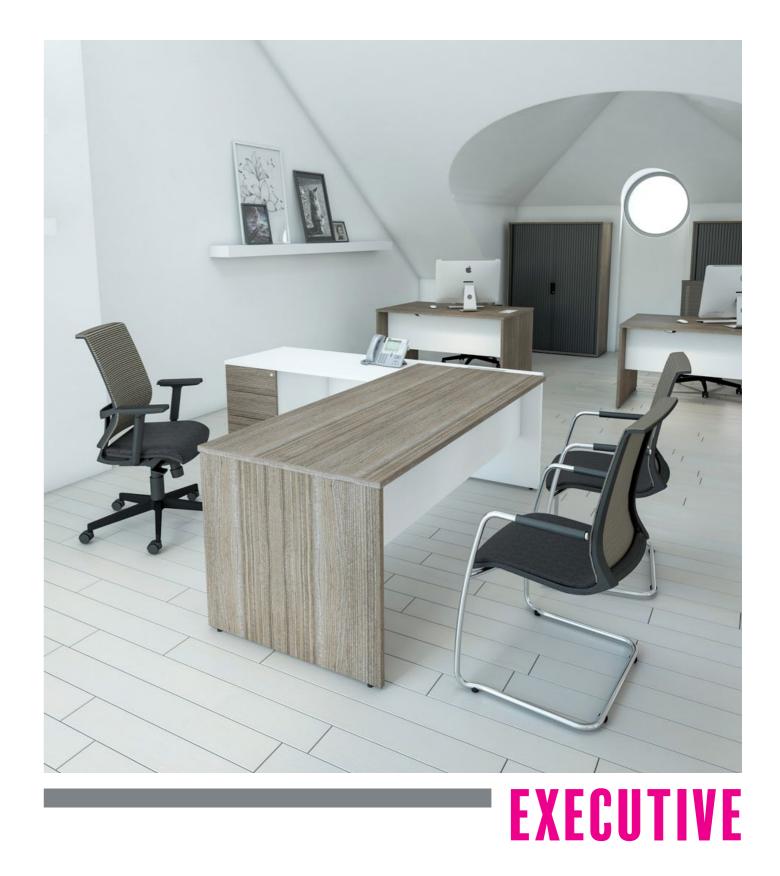

# Executive

# design > supply > deliver > install

Executive is our latest desk range presenting a stylish, managerial work space. This small range of rectangular and radial panel end workstations with integrated 3 drawer pedestals is a high end addition to any office.

At Imperial we pride ourselves in manufacturing quality office furniture.

Executive is available with a single or two toned finish. Choose from a combination of our 17 board finishes to suit your requirements.