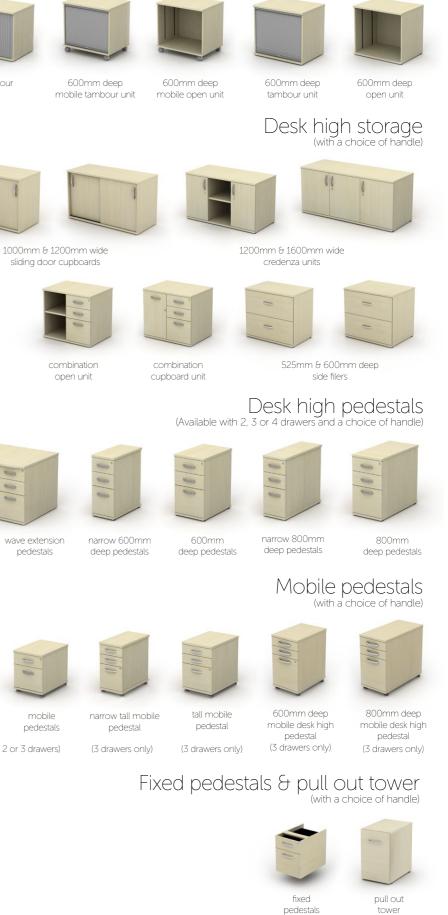

## **UNIVERSAL STORAGE**

(available as 2062mm, 1657mm, 1252mm, 847mm & 725mm high)

1200mm & 1000mm wide open tambour units

1000mm & 800mm wide

pigeon hole units

tambour units

corner bookcase

1000mm & 800mm wide

cupboards

Low to high storage (available as 2062mm, 1657mm, 1252mm, 847mm & 725mm high with a choice of handle)

1000mm & 800mm wide

open cupboards

Personal lockers (choice of 2, 3, 4 or a single door option)

1000mm & 800mm wide

open units

personal lockers available with various door options

600mm deep filing cabinets (4, 3 or 2 drawers)

525mm deep filing cabinets (4, 3 or 2 drawers)

tambour storage

storage

600mm deep mobile cupboard

600mm deep cupboard

open unit

extension pedestals

wave extension pedestals

narrow mobile pedestals

(choice of 2 or 3 drawers)

mobile

pedestals

Filing cabinets (with a choice of handle)

#### Desk high storage

(no handles)

(choice of 2 or 3 drawers)