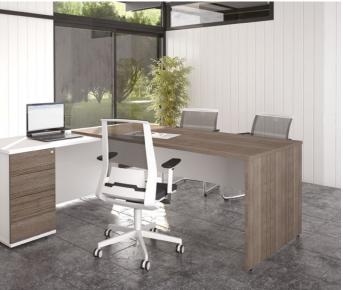

#### Colours Universal Storage

(Doors, fascias or carcass from a choice of 17 board finishes with a selection of handles)

Rectangular Executive workstations are also available as an alternative or accompaniment when the corner workstation is not suitable.

Colours storage is available with a choice of 17 board finishes for fascias and doors.

All desking, storage & pedestal tops are finished with 2mm PVC heavy duty edging tape.

Single tone - 1 finish

Two tone 1 finish & black return