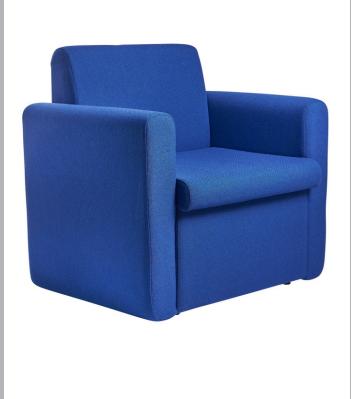

#### Alto Modular Reception Seating

#### CODE: ALT50004

Alto is a modular range of reception furniture that can be customised to fit the specific needs of the modern office, providing comfortable office seating for visitors while they wait. The flexibility of the modular components with curved, straight, left and right hand and corner options allows for multiple configurations without sacrificing on style.

## FEATURES & SPECIFICATIONS

- Deep foam filled seat and back provide excellent user support
- Easy to move and re-configure to suit different environments
- Fully upholstered modular reception seating
- Simple, versatile selection of shapes with large and small footprints
- Solid wooden internal construction