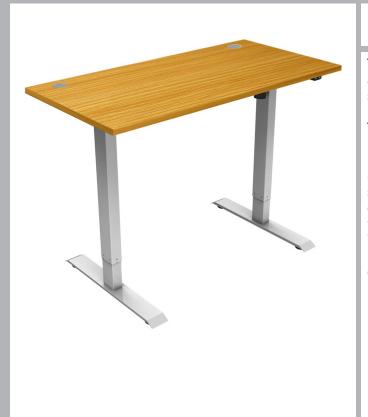

#### Single Motor Electric Ergonomic Sit-Stand Desk

#### CODE: EDF21-1400/SLV/BEE

The Electric Ergonomic Sit-Stand Workstation allows users to switch between sitting and standing positions throughout the workday.

The desk has a smooth and effortless electric motorized height adjustment that ranges from 710 to 1210mm and a maximum load capacity of 80 kg. An electric standing desk offers benefits such as increased energy levels, focus, concentration, productivity, posture, and well-being. The Electric Ergonomic Sit-Stand Workstation is an excellent option for those on a budget looking for a desk frame suited to home offices or smaller workspaces.

### FEATURES & SPECIFICATIONS

- Wood finishes Beech, Black, Maple, Oak, Walnut, White
- Frame finishes Silver, Black, White
- Smooth and effortless electric motorised height adjustment
- Heavy-duty steel construction, max. load 80 Kg
- Quiet and constant speed motor even under full load capacity
- Accurate height adjustment (< 2mm error)
- Simple 2-button remote control

#### Codes

EDF21-1200 - W1200 x D800 x H710 - 1210mm EDF21-1400 - W1400 x D800 x H710 - 1210mm EDF21-1600 - W1600 x D800 x H710 - 1210mm