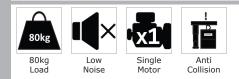

#### CODE: EDF21-1400/SLV/BEE

The Electric Ergonomic Sit-Stand Workstation allows users to switch between sitting and standing positions throughout the workday.

The desk has a smooth and effortless electric motorized height adjustment that ranges from 710 to 1210mm and a maximum load capacity of 80 kg. An electric standing desk offers benefits such as increased energy levels, focus, concentration, productivity, posture, and well-being. The Electric Ergonomic Sit-Stand Workstation is an excellent option for those on a budget looking for a desk frame suited to home offices or smaller workspaces.

### FEATURES & SPECIFICATIONS

- Wood finishes Beech, Black, Maple, Oak, Walnut, White
- Frame finishes Silver, Black, White
- Smooth and effortless electric motorised height adjustment
- Heavy-duty steel construction, max. load 80 Kg
- Quiet and constant speed motor even under full load capacity
- Accurate height adjustment (< 2mm error)
- Simple 2-button remote control