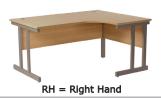

## FEATURES & SPECIFICATIONS

- Cable access ports included
- Twin upright silver cantilever legs
- 18mm top

LDRD1200-LH - W1200 x D1200 x D800 x H726 - Left Hand LDRD1500-LH - W1500 x D1200 x D800 x H726 - Left Hand LDRD1600-LH - W1600 x D1200 x D800 x H726 - Left Hand LDRD1800-LH - W1800 x D1200 x D800 x H726 - Left Hand LDRD1200-RH - W1200 x D1200 x D800 x H726 - Right Hand LDRD1500-RH - W1500 x D1200 x D800 x H726 - Right Hand LDRD1600-RH - W1600 x D1200 x D800 x H726 - Right Hand LDRD1800-RH - W1800 x D1200 x D800 x H726 - Right Hand