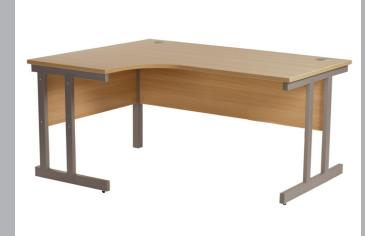

## Cantilever Radial Workstation

CODE: LDRD1500-LH

Our Cantilever Radial Workstations are part of our Universal Range of office furniture, designed with practicality in mind to enhance your workspace and boost efficiency. With its standout features including a 18mm thick top, double portholes, and a robust metal frame with twin upright legs for added durability and stability. This cantilever radial workstation is an ideal choice for those seeking a functional workspace that balances productivity with an attractive design.

## FEATURES & SPECIFICATIONS

- Cable access ports included
- Twin upright silver cantilever legs
- 18mm top

LDRD1200-LH - W1200 x D1200 x D800 x H726 - Left Hand LDRD1500-LH - W1500 x D1200 x D800 x H726 - Left Hand LDRD1600-LH - W1600 x D1200 x D800 x H726 - Left Hand LDRD1800-LH - W1800 x D1200 x D800 x H726 - Left Hand LDRD1200-RH - W1200 x D1200 x D800 x H726 - Right Hand LDRD1500-RH - W1500 x D1200 x D800 x H726 - Right Hand LDRD1600-RH - W1600 x D1200 x D800 x H726 - Right Hand LDRD1800-RH - W1800 x D1200 x D800 x H726 - Right Hand