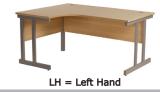

## FEATURES & SPECIFICATIONS

- Cable access ports included
- Twin upright silver cantilever legs
- 18mm top

LDRD1200-LH - W1200 x D1200 x D800 x H726 - Left Hand LDRD1500-LH - W1500 x D1200 x D800 x H726 - Left Hand LDRD1600-LH - W1600 x D1200 x D800 x H726 - Left Hand LDRD1800-LH - W1800 x D1200 x D800 x H726 - Left Hand LDRD1200-RH - W1200 x D1200 x D800 x H726 - Right Hand LDRD1500-RH - W1500 x D1200 x D800 x H726 - Right Hand LDRD1600-RH - W1600 x D1200 x D800 x H726 - Right Hand LDRD1800-RH - W1800 x D1200 x D800 x H726 - Right Hand