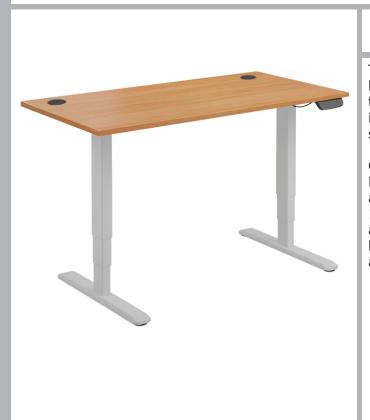

#### Dual Motor Electric Sit-Stand Desk

#### CODE: EDF16/SLV/BEE

The Dual Motor Electric Sit-Stand Desk is a high-quality standing desk offering various features to enhance your work experience. The desk frame is constructed with heavy-duty steel, making it sturdy and durable, and it can support up to 125 kg.

One of the most notable features of the EDF12D Electric Sit-Stand Desk is its dual motors, which allow you to adjust the desk height from 620 to 1280 mm in just a few seconds. The desk has a touch-sensitive controller that lets you set 3 height presets, a sit-stand alert timer, and adjust the anti-collision sensitivity and display unit.

### FEATURES & SPECIFICATIONS

- Wood finishes Maple, Beech, Oak, Walnut, White
- Frame finishes Black, Silver, White
- Advanced touch-sensitive controller with 3 favourite positions
- Anti-collision sensitivity, display unit (cm or in), and sit-stand alert timer
- Dual electric motors
- Two cable access ports included
- 25mm top