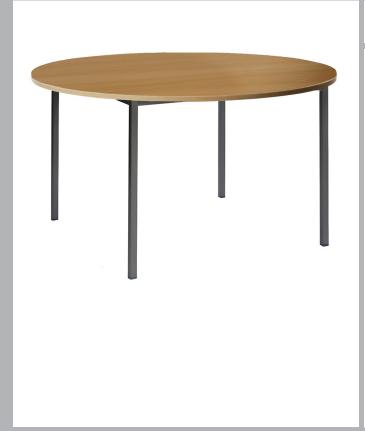

#### Circular Table

#### CODE: SRCR1000

Our Circular Tables are part of our Universal Range of office furniture, designed with practicality in mind to enhance your workspace and boost efficiency. With its standout features including a 18mm thick top, and a sturdy welded metal frame for added durability and stability. This circular table is an ideal choice for those seeking a functional workspace that balances productivity with an attractive design.

## FEATURES & SPECIFICATIONS

- Grey metal frame
- Available with adjustable feet upon request
- 18mm top

Codes:

SRCR1000 - 1050 diameter x H726mm