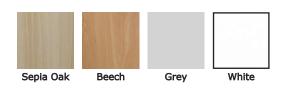

## FEATURES & SPECIFICATIONS

- Grey metal frame
- Available with adjustable feet upon request
- 18mm top

Codes:

SRCR1000 - 1050 diameter x H726mm