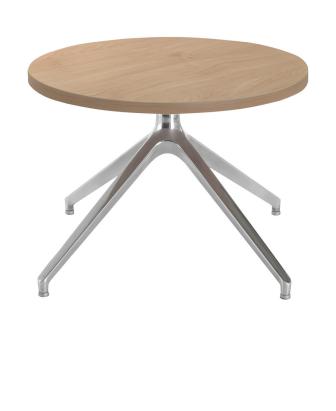

#### Otis Circular Coffee Table

#### CODE: OTIS01

With sophisticated design styling, Otis features voluminous curves for a soft and stylish profile. The upholstered tub style chair has angled sides which offer a relaxing and comfortable seating solution and the distinctive, diagonal four-legged chrome frame complements the matching coffee table to perfection.

#### FEATURES & SPECIFICATIONS

- 25mm MDF top available in white or kendal oak
- 600mm diameter coffee table
- Ideal in a reception or waiting area
- Polished chrome finish four-leg design with floor protectors
- Straight edge stained to match top

#### Codes:

OTIS01 - W600 x D600 x H420mm