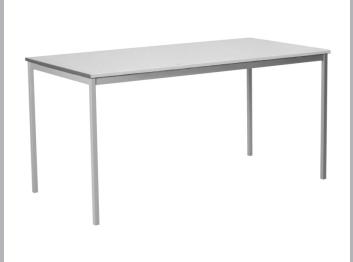

## Canteen Mess Table - Grey

CODE: 60T-GRY

Our Canteen Mess Table is a versatile and functional addition to any canteen or welfare area, featuring a grey metal frame with a grey 18mm top. Offering a perfect solution for canteens requiring a reliable and stylish solution, with its durability and functionality, this mess table is suitable for various applications and an excellent addition to any canteen area.

## Codes

60T-GRY - H1500 x W730 x D726mm