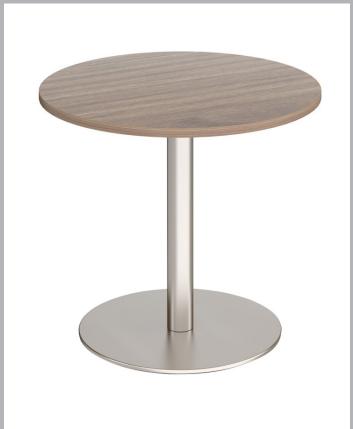

#### Monza Circular Dining Table

#### CODE: MDC800

Classic, contemporary and refined are the words most often used to describe the Monza table range. Monza tables are available in coffee and poseur table formats as well as standard height meeting or dining tables. With its slim profile circular base and tubular column, Monza has a timeless design that never goes out of style, and the choice of circular, square or rectangular tops allows for customisation of design and function.

## FEATURES & SPECIFICATIONS

- Circular dining tables with circular column and flat round base
- Base and column available in black, brushed steel and white
- 25mm table tops available in beech, oak and white
- Versatile and adaptable tables offer users a comfortable dining position for eating
- Boasting an uncomplicated design and exceptional stability