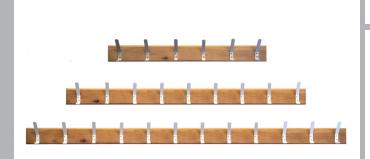

## Coat Hook Rail

CODE: CR6, CR9, CR12

Keep your space neat and organised with our Coat Hook Rail, designed for strength, durability and everyday practicality. Ideal for hanging coats, bags, and hats, this wall-mounted rail is a smart storage solution for schools, workplaces, changing rooms and more.

Available as standard with 6, 9 or 12 hooks, and also offered in bespoke sizes to suit your specific needs. Built to last and easy to install, the Coat Hook Rail combines functionality with a clean, minimalist design.

## FEATURES & SPECIFICATIONS

- 6, 9 or 12 hooks
- Double Hooks Supplied
- minimalist design

Finish: wood/metal hooks

Warranty: 1yr Code:

CR06 - 6 Hooks CR09 - 9 Hooks CR12 - 12 Hooks