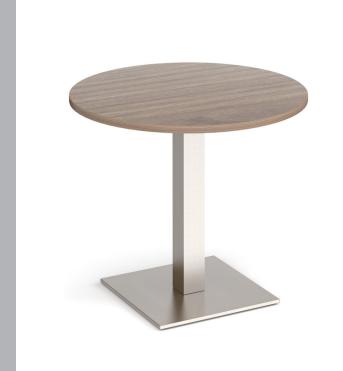

## Brescia Circular Dining Table

CODE: BDC800-BS-BW

The Brescia collection of tables features simple, contemporary lines and its expansive product offering supports virtually any workplace environment. Brescia tables are offered in a variety of sizes, shapes and heights. Supporting the 25mm table tops, available in 6 finishes, is a matching central column and slim square base in a black, brushed steel or white finish which wouldn't look out of place in any modern workplace.

## FEATURES & SPECIFICATIONS

- Circular dining tables with square column and flat square base
- Base and column available in black, brushed steel and white
- 25mm table tops with MTO laminate option
- Versatile and adaptable tables offer users a comfortable dining position for eating
- Boasting an uncomplicated design and exceptional stability

Finish: Wood/metal Warranty: 2 year

Code: BDC800 - H725 x W800 x D800mm