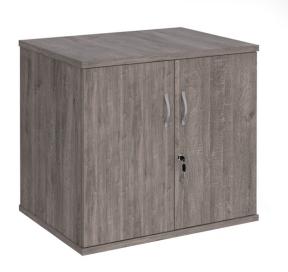

#### Desk High Cupboard

#### CODE: DHCC/GOAK

Our Maestro 25 Desk High Cupboard is meticulously crafted to enhance your workspace with style, functionality, and durability. With its curved silver handles, lockable doors, and supplied with two keys to provide a safe and secure storage space for documents, supplies, and personal belongings.

#### FEATURES & SPECIFICATIONS

- Wood finishes Beech, Grey Oak, Oak, White, Walnut
- Pedestal can be fitted left or right handed
- Lockable and supplied with two keys
- Silver curved handles
- 25mm top

**Codes**: DHCC - W426 x D600 x H567mm