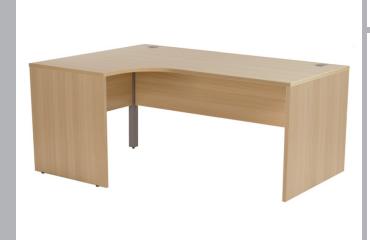

## Panel Ended Radial Workstation

CODE: LDPERD1500-LH

Our Panel Ended Radial Workstations are part of our Universal Range of office furniture, designed with practicality in mind to enhance your workspace and boost efficiency. With its standout features including a 18mm thick top, double portholes, and robust panel end legs for added durability and stability. This panel ended radial workstation is an ideal choice for those seeking a functional workspace that balances productivity with an attractive design.

## FEATURES & SPECIFICATIONS

- Cable access ports included
- Panel Ended legs
- 18mm top

## Codes

LDPERD1200-LH - W1200 x D1200 x D800 x H726 - Left Hand LDPERD1500-LH - W1500 x D1200 x D800 x H726 - Left Hand LDPERD1600-LH - W1600 x D1200 x D800 x H726 - Left Hand LDPERD1800-LH - W1800 x D1200 x D800 x H726 - Left Hand LDPERD1800-LH - W1800 x D1200 x D800 x H726 - Left Hand LDPERD1200-RH - W1200 x D1200 x D800 x H726 - Right Hand LDPERD1500-RH - W1500 x D1200 x D800 x H726 - Right Hand LDPERD1600-RH - W1600 x D1200 x D800 x H726 - Right Hand LDPERD1800-RH - W1800 x D1200 x D800 x H726 - Right Hand LDPERD1800-RH - W1800 x D1200 x D800 x H726 - Right Hand