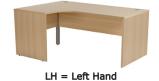

## Codes

LDPERD1200-LH - W1200 x D1200 x D800 x H726 - Left Hand LDPERD1500-LH - W1500 x D1200 x D800 x H726 - Left Hand LDPERD1600-LH - W1600 x D1200 x D800 x H726 - Left Hand LDPERD1800-LH - W1800 x D1200 x D800 x H726 - Left Hand LDPERD1800-LH - W1800 x D1200 x D800 x H726 - Left Hand LDPERD1200-RH - W1200 x D1200 x D800 x H726 - Right Hand LDPERD1500-RH - W1500 x D1200 x D800 x H726 - Right Hand LDPERD1600-RH - W1600 x D1200 x D800 x H726 - Right Hand LDPERD1800-RH - W1800 x D1200 x D800 x H726 - Right Hand LDPERD1800-RH - W1800 x D1200 x D800 x H726 - Right Hand