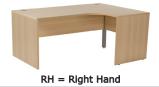

## Codes

LDPERD1200-LH - W1200 x D1200 x D800 x H726 - Left Hand LDPERD1500-LH - W1500 x D1200 x D800 x H726 - Left Hand LDPERD1600-LH - W1600 x D1200 x D800 x H726 - Left Hand LDPERD1800-LH - W1800 x D1200 x D800 x H726 - Left Hand LDPERD1800-LH - W1800 x D1200 x D800 x H726 - Left Hand LDPERD1200-RH - W1200 x D1200 x D800 x H726 - Right Hand LDPERD1500-RH - W1500 x D1200 x D800 x H726 - Right Hand LDPERD1600-RH - W1600 x D1200 x D800 x H726 - Right Hand LDPERD1800-RH - W1800 x D1200 x D800 x H726 - Right Hand LDPERD1800-RH - W1800 x D1200 x D800 x H726 - Right Hand