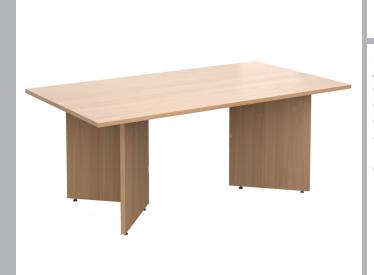

## Rectangular Boardroom Table with Arrow Head Leg

CODE: EB18-OAK

Simply designed to ensure core functionality, Arrow Head offers versatile tables in a variety of shapes and finishes to suit any boardroom or meeting setting. The Arrow Head leg design offers rigidity and strength with its clean cut lines and balanced proportions. Single tables can be used individually for meetings, or several tables can be grouped together to achieve various room layouts.

## FEATURES & SPECIFICATIONS

- Integrated power and data modules can be added to transform tables into interactive and technologically advanced boardrooms.
- Available in beech, oak, grey oak, white and walnut
- Modular configurations to suit all boardroom and meeting room shapes and sizes
- Rectangular boardroom table 1000mm with 25mm tops and impact resistant ABS edging
- The angular lines of the leg frame resemble the point of an arrow head with adjustable foot levellers
- The perfect solution for all high level meetings to get the creative juices flowing

## Codes

EB20 - W2000 x D1000 x H725mm - (to seat 8 persons) EB18 - W1800 x D1000 x H725mm - (to seat 6 persons)