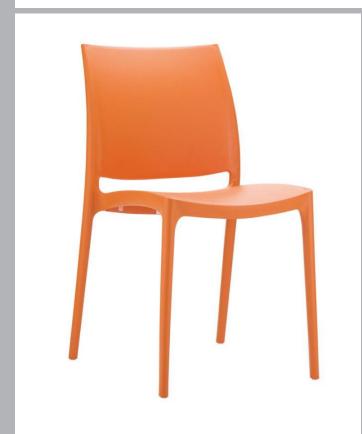

## Maya Stacking Side Chair

CODE: MAYA

The Maya side chair continues to be one of our most popular chairs, crafted from a single mould of glass fibre reinforced polypropylene. With its elegantly defined shape, it fits seamlessly into various environments, including offices, healthcare facilities, hospitality venues, and educational institutions. This versatile chair is designed to withstand the demands of high-traffic commercial spaces, making it ideal for both indoor and outdoor use.

## **FEATURES & SPECIFICATIONS**

- Manufactured from recyclable polypropylene
- For indoor and outdoor use
- Blow moulded plastic
- Extremely durable
- Stackable up to 8 high for easy storage

Over All Height Over All Width Over All Depth Seat Height Back Height Back Width 810mm 440mm 500mm 450mm 360mm 500mm