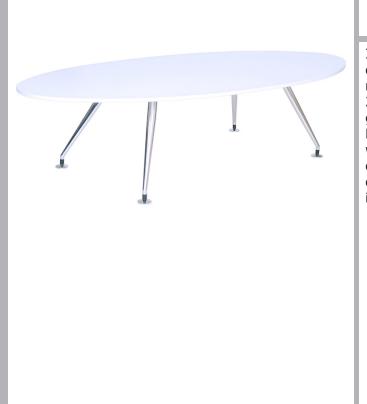

#### Oval Shaped Boardroom Table with Brushed Metal Legs

#### CODE: OI-BDT240

Introducing our Oval Shaped Boardroom Table, a classic of modern elegance and functionality for any meeting or conference room. With its generous 2.4-meter oval top, 25mm thickness and high-quality gloss finish, plus brush metal legs, the Oval Shaped Boardroom Table provides a touch of sophistication while maintaining a compact footprint. The perfect choice for accommodating seating for 6 to 8 people comfortably, this table is sure to make a lasting impression on clients, colleagues, and visitors alike.

### FEATURES & SPECIFICATIONS

- Brushed Metal Legs
- High Gloss Finish

#### Codes:

OI-BDT240 - W2400 x D1200 x H730mm - (to seat 6 - 8 persons)