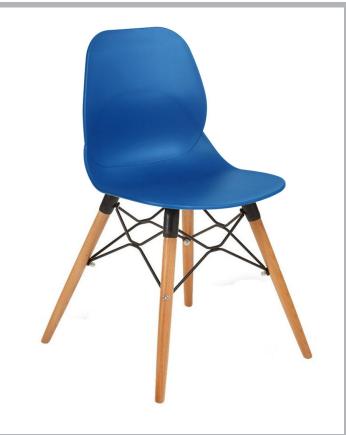

#### Aquilo Beech Leg Chair

#### CODE: AQ2

Our Aquilo Beech Leg Chair are highly adaptable seating options that combine both style and functionality. Its unique shaped back rest is designed for users support and comfort. The chair is supported by sturdy beech legs, providing stability and durability. Whether it's for professional settings or special events, the Aquilo Beech Leg Chair makes a statement while providing comfort to its users.

## FEATURES & SPECIFICATIONS

- Beech Legs
- Shaped back rest for comfort

None stackable

|                       |       | Over All Depth | -     | Back Height | Back Width |              |
|-----------------------|-------|----------------|-------|-------------|------------|--------------|
| 835mm                 | 460mm | 465mm          | 450mm | 385mm       | 460mm      |              |
| Finish: polypropylene |       |                |       |             |            | Suitable for |