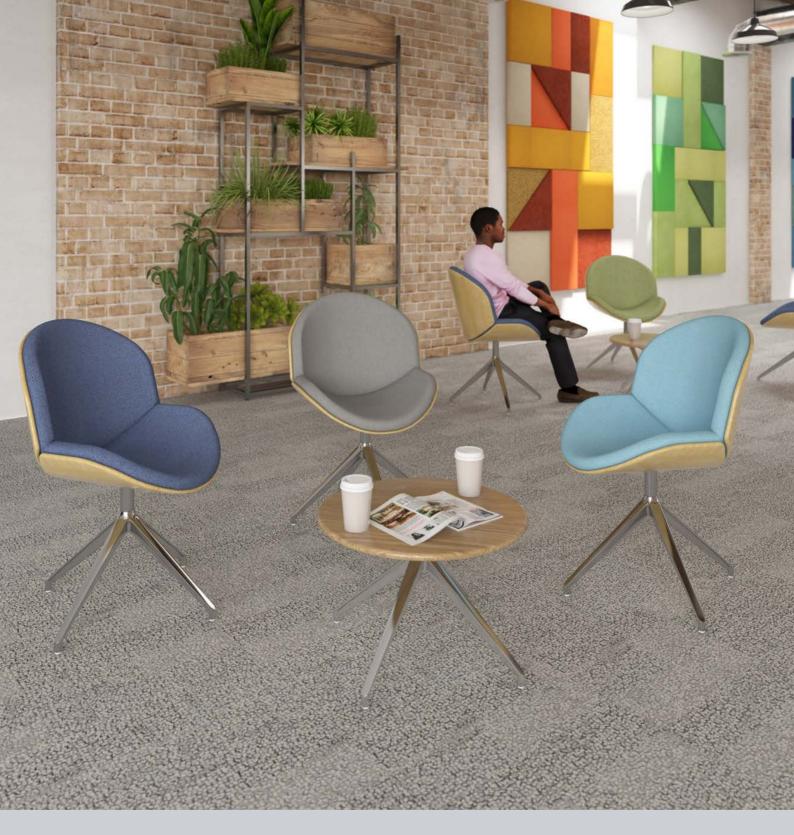

#### Otis Fabric Lounge Chair & Coffee Table

With sophisticated design styling, Otis features voluminous curves for a soft and stylish profile. The upholstered tub style chair has angled sides which offer a relaxing and comfortable seating solution for people of all shapes and sizes, and the distinctive, diagonal four-legged chrome frame complements the matching coffee table to perfection.

- · Elegant, flowing lines with a durable laminated interior frame
- · Polished chrome finish four-leg design with floor protectors
- · Comprehensive choice of fabrics with two-tone options
- Ideal around a coffee table in a reception or waiting area

#### **Dimensions**

| Code      | Overall depth |     | Overall<br>height | Seat<br>height | Seat<br>depth | Seat<br>width |  |
|-----------|---------------|-----|-------------------|----------------|---------------|---------------|--|
| OTIS01    | 720           | 610 | 800               | 470            | 450           | 450           |  |
| OTIS01-CT | 600           | 600 | 420               |                |               |               |  |