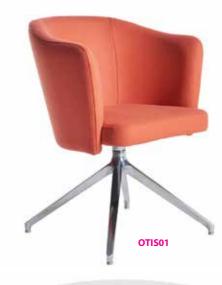

#### Otis Fabric Lounge Chair & Coffee Table

With sophisticated design styling, Otis features voluminous curves for a soft and stylish profile. The upholstered tub style chair has angled sides which offer a relaxing and comfortable seating solution for people of all shapes and sizes, and the distinctive, diagonal four-legged chrome frame complements the matching coffee table to perfection.

- · Elegant, flowing lines with a durable laminated interior frame
- · Polished chrome finish four-leg design with floor protectors
- · Comprehensive choice of fabrics with two-tone options
- Ideal around a coffee table in a reception or waiting area

#### Pricing

Code **OTIS01** OTIS01-CT

Fabric

С

D

Е

Summer Oak White (**O**) (WH)

(add suffix to end of table code)

#### **Dimensions**

| Code      | Overall depth |     | Overall<br>height | Seat<br>height | Seat<br>depth | Seat<br>width |  |
|-----------|---------------|-----|-------------------|----------------|---------------|---------------|--|
| OTIS01    | 720           | 610 | 800               | 470            | 450           | 450           |  |
| OTIS01-CT | 600           | 600 | 420               |                |               |               |  |