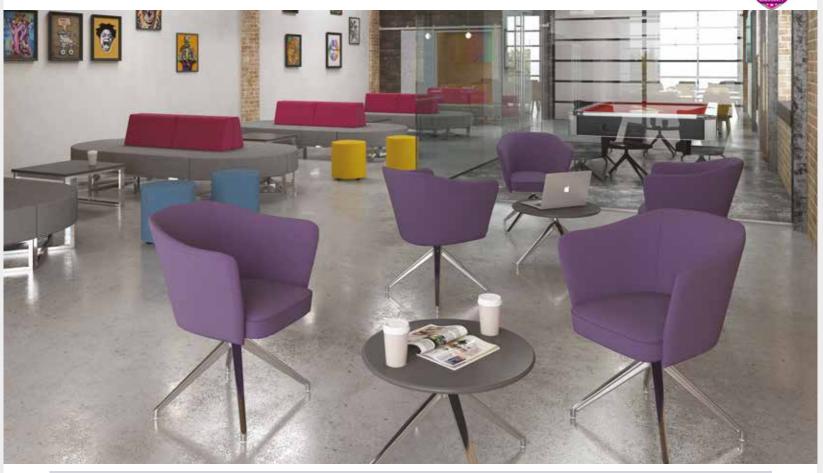

# Otis - Made-to-order Reception & Soft Seating

#### Otis Fabric Lounge Chair & Coffee Table

With sophisticated design styling, Otis features voluminous curves for a soft and stylish profile. The upholstered tub style chair has angled sides which offer a relaxing and comfortable seating solution for people of all shapes and sizes, and the distinctive, diagonal four-legged chrome frame complements the matching coffee table to perfection.

- · Elegant, flowing lines with a durable laminated interior frame
- · Polished chrome finish four-leg design with floor protectors
- · Comprehensive choice of fabrics with two-tone options
- Ideal around a coffee table in a reception or waiting area