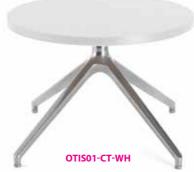

#### Otis Fabric Lounge Chair & Coffee Table

With sophisticated design styling, Otis features voluminous curves for a soft and stylish profile. The upholstered tub style chair has angled sides which offer a relaxing and comfortable seating solution for people of all shapes and sizes, and the distinctive, diagonal four-legged chrome frame complements the matching coffee table to perfection.

#### Pricing

Code **OTIS01** OTIS01-CT

Fabric

С

D

Е

Summer Oak White (**O**) (WH)

(add suffix to end of table code)

#### **Dimensions**

| Code      | Overall depth |     | Overall<br>height | Seat<br>height | Seat<br>depth | Seat<br>width |  |
|-----------|---------------|-----|-------------------|----------------|---------------|---------------|--|
| OTIS01    | 720           | 610 | 800               | 470            | 450           | 450           |  |
| OTIS01-CT | 600           | 600 | 420               |                |               |               |  |