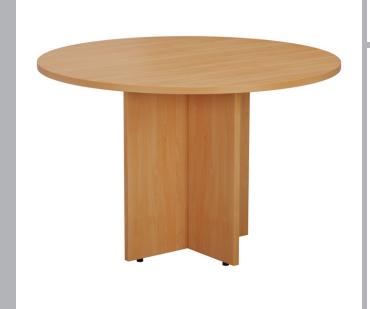

## Round Meeting Table

CODE: TES1100D

Introducing the Round Meeting Table, a premium addition to any boardroom or conference space. Boasting a heat and stain-resistant 25mm top thickness, the Round Meeting Table is ideal for hosting conferences, small team meetings or collaborative work sessions. Whether you're in a traditional boardroom setting or an open-plan office environment, the Round Meeting Table delivers the functionality and style you need to elevate your workspace to the next level.

## FEATURES & SPECIFICATIONS

- Large round meeting table with a wooden base
- 25mm thick, heat and stain resistant top with protective edge banding
- Wooden base has plastic skid feet for stability

## Codes

TES1100D - W1100 x D1100 x H730mm