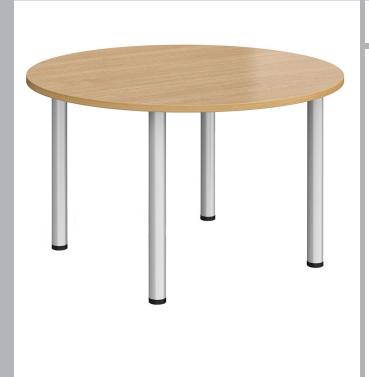

## Circular Radial Leg Meeting Table

CODE: DRL1200C-SLV-OAK

Radial leg tables are defined by clean lines and a simple leg design which provide a place to gather, an area to create, or a spot to focus. Simplistic yet robust, the round tubular screw in legs, available in chrome, silver, black and white, complement the 25mm table tops to suit any intended space, with a variety of configurations to meet the demands of any user group.

## FEATURES & SPECIFICATIONS

- 16 gauge tubular steel radial legs available in chrome, silver, black and white
- 25mm scratch resistant tops with impact resistant, rigid plastic ABS edging
- Available with beech, oak, maple, white and walnut table tops
- Circular tables 1000mm diameter with radial 60mm diameter legs
- Deluxe radial legs which screw in the table tops to suit any meeting space
- Versatile and adaptable tables also offer users a comfortable dining position for eating