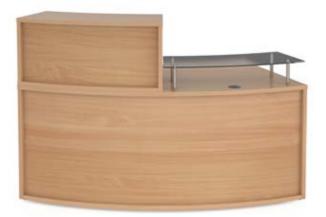

## **Denver** - Complete Reception Units

Denver Medium Straight Reception Unit

#### Contains

1 x RU8GS-S - Straight glass shelf 790mm 1 x RU8H - Straight top unit 800mm 1 x RU16D - Straight base unit 1600mm

| CODE  | w    | D   | н    |
|-------|------|-----|------|
| DVB01 | 1600 | 800 | 1172 |