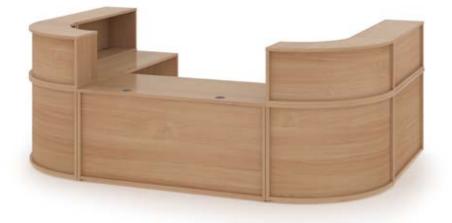

Denver Extra Large U-Shaped Reception Unit

#### Contains

2 x RUC8H - Corner top unit 800mm 2 x RU12H - Straight top unit 1200mm 2 x RUC8D - 90° corner base unit 800mm 2 x RU12D - Straight base unit 1200mm 1 x RU16D - Straight base unit 1600mm CODE W D H

| CODE  | w    | D    | н    |
|-------|------|------|------|
| DVB03 | 3200 | 2000 | 1172 |