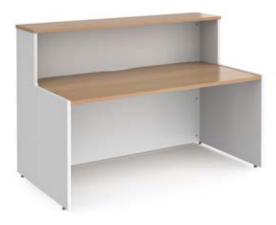

## Welcome - Reception Desks

| CODE  | w    | D   | н    |
|-------|------|-----|------|
| WRD14 | 1462 | 890 | 1130 |
| WRD16 | 1662 | 890 | 1130 |

• Reception unit 1130mm high with desktop and top counter • White frame and choice of top colours create a clean reception desk solution

- CODE W D н WDET 1000 890 725
- Universal left hand or right hand extension table with white steel support leg Choice of top colours to match the desk and create a connecting feature

White-Beech (B)

Please add colour when ordering e.g. WRD16 in White / Beech = WRD16-B