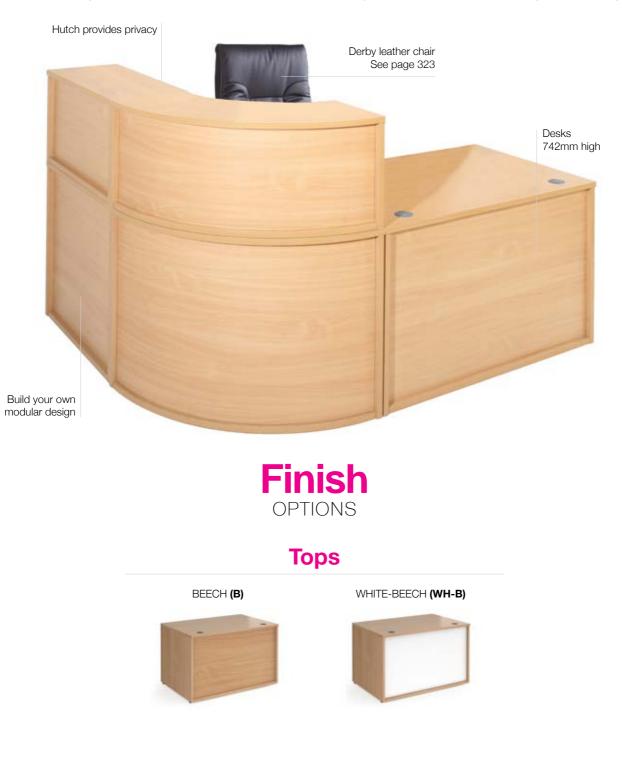

Denver is a flexible modular unit that can be arranged in a variety of configurations with the desk and hutch units to create a commanding reception feature that will make a good first impression with clients and visitors. Available in a beech finish and beech with white panels, cables are managed from the hutch to the desktops with classic design pieces that will create a lasting visual message.

Modular reception unit with multiple configurations to suit all spaces

Private working area at back of desk with ample working space for receptionist

Cable management built in so

RECEPTION DESKS