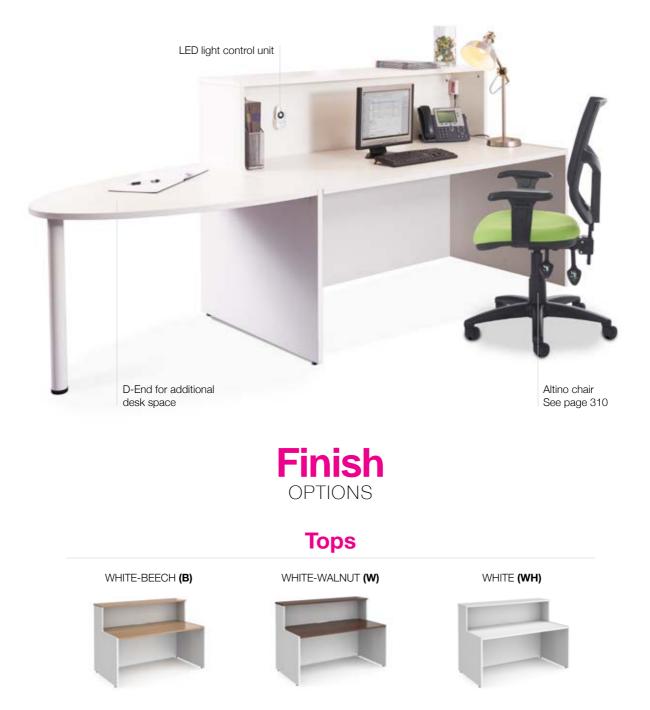

Denver is a flexible modular unit that can be arranged in a variety of configurations with the desk and hutch units to create a commanding reception feature that will make a good first impression with clients and visitors. Available in a beech finish and beech with white panels, cables are managed from the hutch to the desktops with classic design pieces that will create a lasting visual message.

Modular reception unit with multiple configurations to suit all spaces

Private working area at back of desk with ample working space for receptionist

Cable management built in so

RECEPTION DESKS