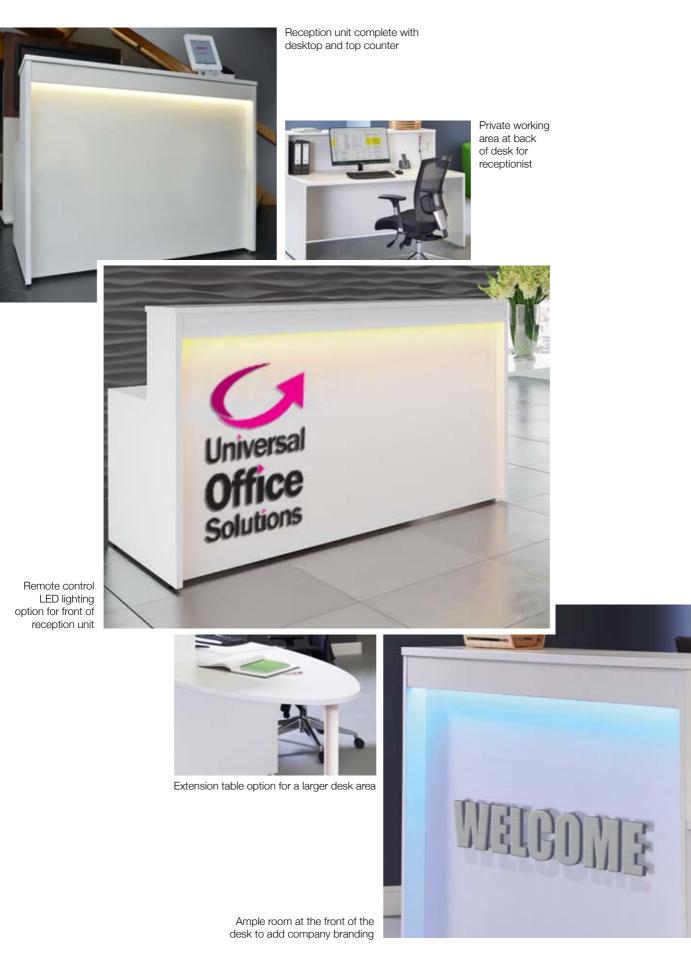

Denver is a flexible modular unit that can be arranged in a variety of configurations with the desk and hutch units to create a commanding reception feature that will make a good first impression with clients and visitors. Available in a beech finish and beech with white panels, cables are managed from the hutch to the desktops with classic design pieces that will create a lasting visual message.

Modular reception unit with multiple configurations to suit all spaces

Private working area at back of desk with ample working space for receptionist

Cable management built in so

RECEPTION DESKS