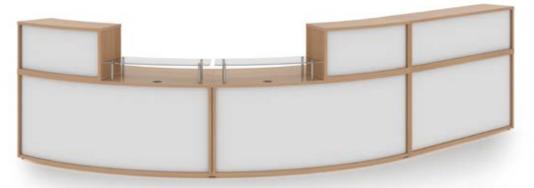

Denver Large Straight Reception Unit

#### Contains

1 x RU8G5-5 - Straight glass shelf 790mm 2 x RU12H - Straight top unit 1200mm 3 x RU12D - Straight base unit 1200mm

| CODE  | W    | D   | н    |
|-------|------|-----|------|
| DVB06 | 3600 | 800 | 1172 |