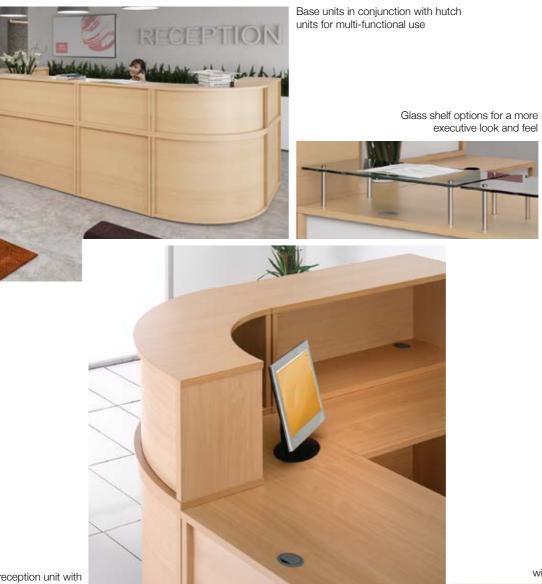

Modular reception unit with multiple configurations to suit all spaces

Private working area at back of desk with ample working space for receptionist

Cable management built in so

RECEPTION DESKS

## **Denver** - Top Units

Modular Straight Top Unit

| Modular Stra                                                                                                                                                                                                                                                                                     | aight Top Unit                                                                                                                                                                                                                             |
|--------------------------------------------------------------------------------------------------------------------------------------------------------------------------------------------------------------------------------------------------------------------------------------------------|--------------------------------------------------------------------------------------------------------------------------------------------------------------------------------------------------------------------------------------------|
|                                                                                                                                                                                                                                                                                                  |                                                                                                                                                                                                                                            |
| CODE   W   D   H     RU8H   800   350   430     RU12H   1200   350   430     RU16H   1600   350   430     • Hutch units to be fitted above base units to create linear configurations     • Robust unit with 2mm ABS edging & cable access ports that align with desktop     45° Curved Top Unit |                                                                                                                                                                                                                                            |
|                                                                                                                                                                                                                                                                                                  |                                                                                                                                                                                                                                            |
| Inside view CODE W D H RUHC8H 915 350 430  45 degree curved top unit 915mm wide to offer privacy and provide storage Curved top unit to be fitted above base unit to create a contoured desk shape Modular Corner Top Unit                                                                       | CODE   W   D   H     RU8GS-C   910   340   150     • Combine base units and counter tops with glass shelves to create a bespoke unit sp.   • Glass shelf can be added to provide a more executive look and feel     • Straight Glass Shelf |
|                                                                                                                                                                                                                                                                                                  |                                                                                                                                                                                                                                            |
| Inside view CODE W D H RUC8H 800 800 430  Curved hutch to be fitted above corner base unit to create curved configurations  Robust unit with 2mm ABS edging & supplied fully built                                                                                                               | CODE   W   D   H     RU8GS-S   790   340   150     • Straight 790mm glass shelf to create a bespoke reception space   • Glass shelf can be added to provide a more executive look and feel                                                 |
|                                                                                                                                                                                                                                                                                                  |                                                                                                                                                                                                                                            |
| Beech (B)                                                                                                                                                                                                                                                                                        | Beech/White (BWH)                                                                                                                                                                                                                          |