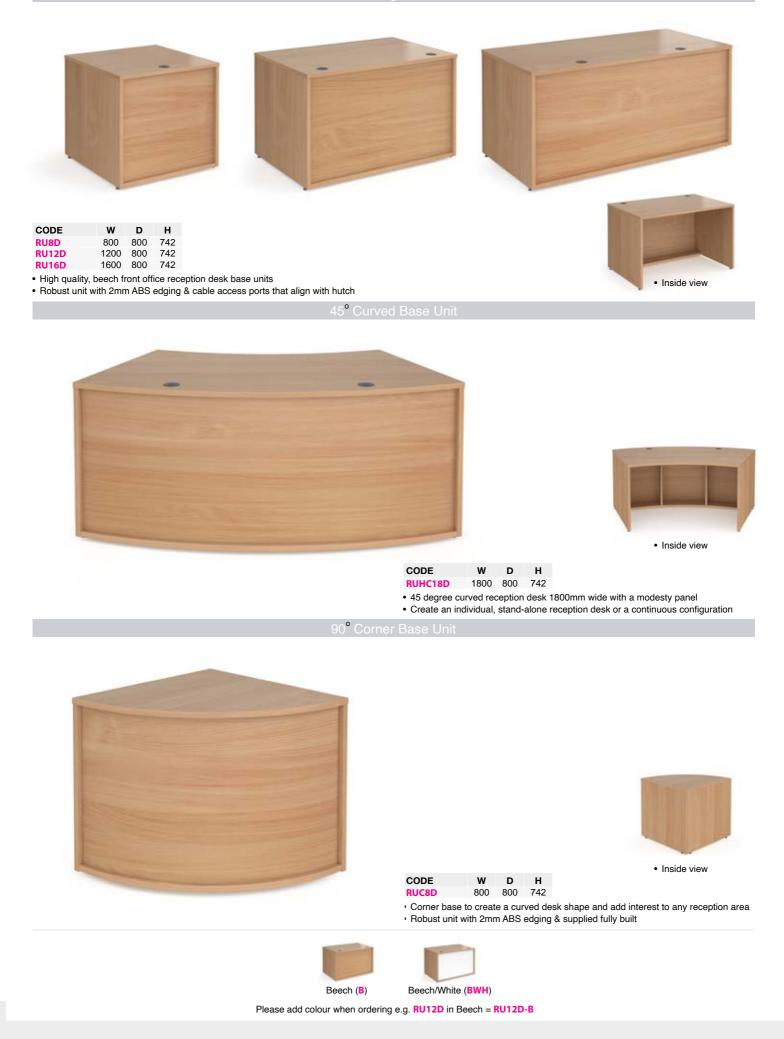

## **Denver** - Base Units

Modular Straight Base Units

## **Denver** - Top Units

Modular Straight Top Unit

| Modular Stra                                                                                                                                                                                                                                                                                     | aight Top Unit                                                                                                                                                                                                                             |
|--------------------------------------------------------------------------------------------------------------------------------------------------------------------------------------------------------------------------------------------------------------------------------------------------|--------------------------------------------------------------------------------------------------------------------------------------------------------------------------------------------------------------------------------------------|
|                                                                                                                                                                                                                                                                                                  |                                                                                                                                                                                                                                            |
| CODE   W   D   H     RU8H   800   350   430     RU12H   1200   350   430     RU16H   1600   350   430     • Hutch units to be fitted above base units to create linear configurations     • Robust unit with 2mm ABS edging & cable access ports that align with desktop     45° Curved Top Unit |                                                                                                                                                                                                                                            |
|                                                                                                                                                                                                                                                                                                  |                                                                                                                                                                                                                                            |
| Inside view CODE W D H RUHC8H 915 350 430  45 degree curved top unit 915mm wide to offer privacy and provide storage Curved top unit to be fitted above base unit to create a contoured desk shape Modular Corner Top Unit                                                                       | CODE   W   D   H     RU8GS-C   910   340   150     • Combine base units and counter tops with glass shelves to create a bespoke unit sp.   • Glass shelf can be added to provide a more executive look and feel     • Straight Glass Shelf |
|                                                                                                                                                                                                                                                                                                  |                                                                                                                                                                                                                                            |
| Inside view CODE W D H RUC8H 800 800 430  Curved hutch to be fitted above corner base unit to create curved configurations  Robust unit with 2mm ABS edging & supplied fully built                                                                                                               | CODE   W   D   H     RU8GS-S   790   340   150     • Straight 790mm glass shelf to create a bespoke reception space   • Glass shelf can be added to provide a more executive look and feel                                                 |
|                                                                                                                                                                                                                                                                                                  |                                                                                                                                                                                                                                            |
| Beech (B)                                                                                                                                                                                                                                                                                        | Beech/White (BWH)                                                                                                                                                                                                                          |

Please add colour when ordering e.g. RU12H in Beech = RU12H-B

RECEPTION **DESKS** 