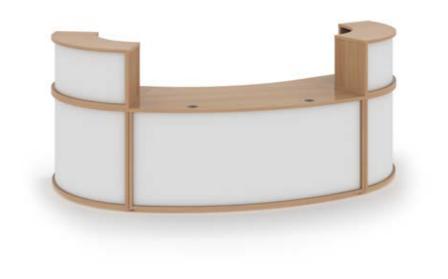

## **Denver** - Complete Reception Units

Denver Medium Curved Reception Unit

#### **Contains**

1 x RUHC8H - 45° curved top unit 915mm 1 x RU8GS-C - Curved glass shelf 910mm 1 x RUHC18D - 45° curved base unit 1800mm

| CODE  | w    | D   | н    |
|-------|------|-----|------|
| DVB02 | 1800 | 800 | 1172 |