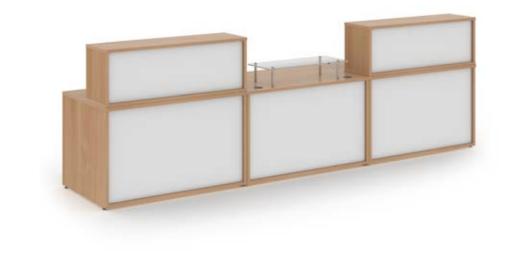

Denver Large Straight Reception Unit

#### Contains

1 x RU8G5-5 - Straight glass shelf 790mm 2 x RU12H - Straight top unit 1200mm 3 x RU12D - Straight base unit 1200mm

| CODE  | W    | D   | н    |
|-------|------|-----|------|
| DVB06 | 3600 | 800 | 1172 |