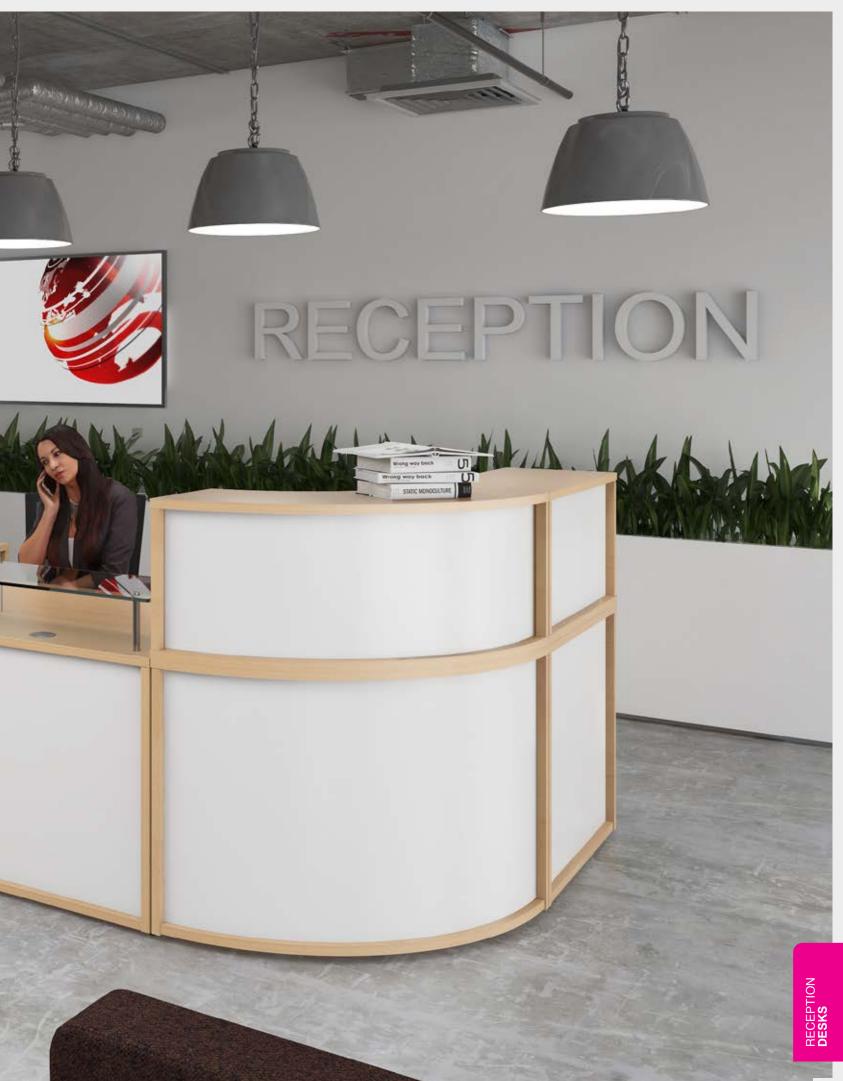

## Welcome - Reception Desks

| CODE  | w    | D   | н    |
|-------|------|-----|------|
| WRD14 | 1462 | 890 | 1130 |
| WRD16 | 1662 | 890 | 1130 |

• Reception unit 1130mm high with desktop and top counter • White frame and choice of top colours create a clean reception desk solution

- CODE W D н WDET 1000 890 725
- Universal left hand or right hand extension table with white steel support leg Choice of top colours to match the desk and create a connecting feature

White-Beech (B)

Please add colour when ordering e.g. WRD16 in White / Beech = WRD16-B