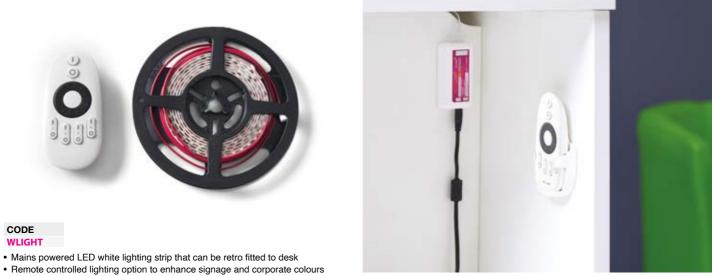

g space for all visitors, from valued customers to prospective new starters arriving for an interview. But the reception area is also where every office day begins for all employees and it should inspire them to be proud about where they work and reassure people that you mean business.







RECEPTION **DESKS** 

## Welcome - Reception Desks



| CODE  | w    | D   | н    |
|-------|------|-----|------|
| WRD14 | 1462 | 890 | 1130 |
| WRD16 | 1662 | 890 | 1130 |

• Reception unit 1130mm high with desktop and top counter • White frame and choice of top colours create a clean reception desk solution







- CODE W D н WDET 1000 890 725
- Universal left hand or right hand extension table with white steel support leg Choice of top colours to match the desk and create a connecting feature





White-Beech (B)









Please add colour when ordering e.g. WRD16 in White / Beech = WRD16-B







Denver is a flexible modular unit that can be arranged in a variety of configurations with the desk and hutch units to create a commanding reception feature that will make a good first impression with clients and visitors. Available in a beech finish and beech with white panels, cables are managed from the hutch to the desktops with classic design pieces that will create a lasting visual message.







Modular reception unit with multiple configurations to suit all spaces



Private working area at back of desk with ample working space for receptionist



Cable management built in so

RECEPTION DESKS

## **Denver** - Base Units

Modular Straight Base Units



## **Denver** - Top Units