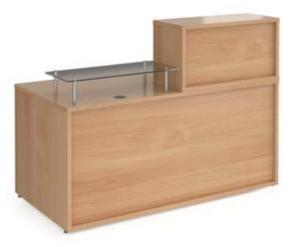

## **Denver** - Complete Reception Units

Denver Medium Straight Reception Unit

#### Contains

1 x RU8GS-S - Straight glass shelf 790mm 1 x RU8H - Straight top unit 800mm 1 x RU16D - Straight base unit 1600mm

| CODE  | w    | D   | н    |
|-------|------|-----|------|
| DVB01 | 1600 | 800 | 1172 |