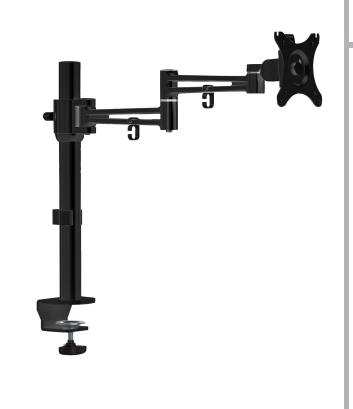

#### Luna Flat Screen Monitor Arm

#### CODE: LSMARM

Luna monitor arms are designed to enhance maximum flexibility of the office environment, ensuring user comfort when using the screen. Increased comfort and flexibility in the office environment is a relatively new phenomenon because it has been proven to contribute to improved employee productivity, and the Luna range of single and double monitor arms are affordable for any budget, but with no compromise on important features.

### FEATURES & SPECIFICATIONS

- Additional horizontal and vertical height adjustability
- Available in black, silver and white
- One touch height adjustment with a quick release, removable VESA mounting plate
- Quick and easy installation allowing for more working area on desks
- Supplied complete with both desk clamp fit and cable port fittings
- Weight capacity up to 10kg for monitors 17"-30"