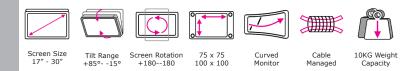

### FEATURES & SPECIFICATIONS

- Additional horizontal and vertical height adjustability
- Available in black, silver and white
- One touch height adjustment with a quick release, removable VESA mounting plate
- Quick and easy installation allowing for more working area on desks
- Supplied complete with both desk clamp fit and cable port fittings
- Weight capacity up to 10kg for monitors 17"-30"