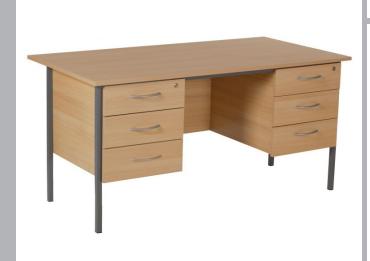

## Double Pedestal Six Drawer Desk

CODE: UDESK60-6-OAK

Our Double Pedestal Six Drawer Desks are part of our Universal Range of office furniture, designed with practicality in mind to enhance your workspace and boost efficiency. With its standout features including a 18mm thick top, secure lockable drawers, and a robust metal frame for added durability and stability. This double pedestal six drawer desk is an ideal choice for those seeking a functional workspace that balances productivity with an attractive design.

## FEATURES & SPECIFICATIONS

- Grey metal legs
- Fully Lockable
- 18mm Top

## Codes:

UDESK60-6 - W1200 x D730 x H726mm UDESK72-6 - W1500 x D730 x H726mm

All information is correct at time of publication and is subject to change without notice.